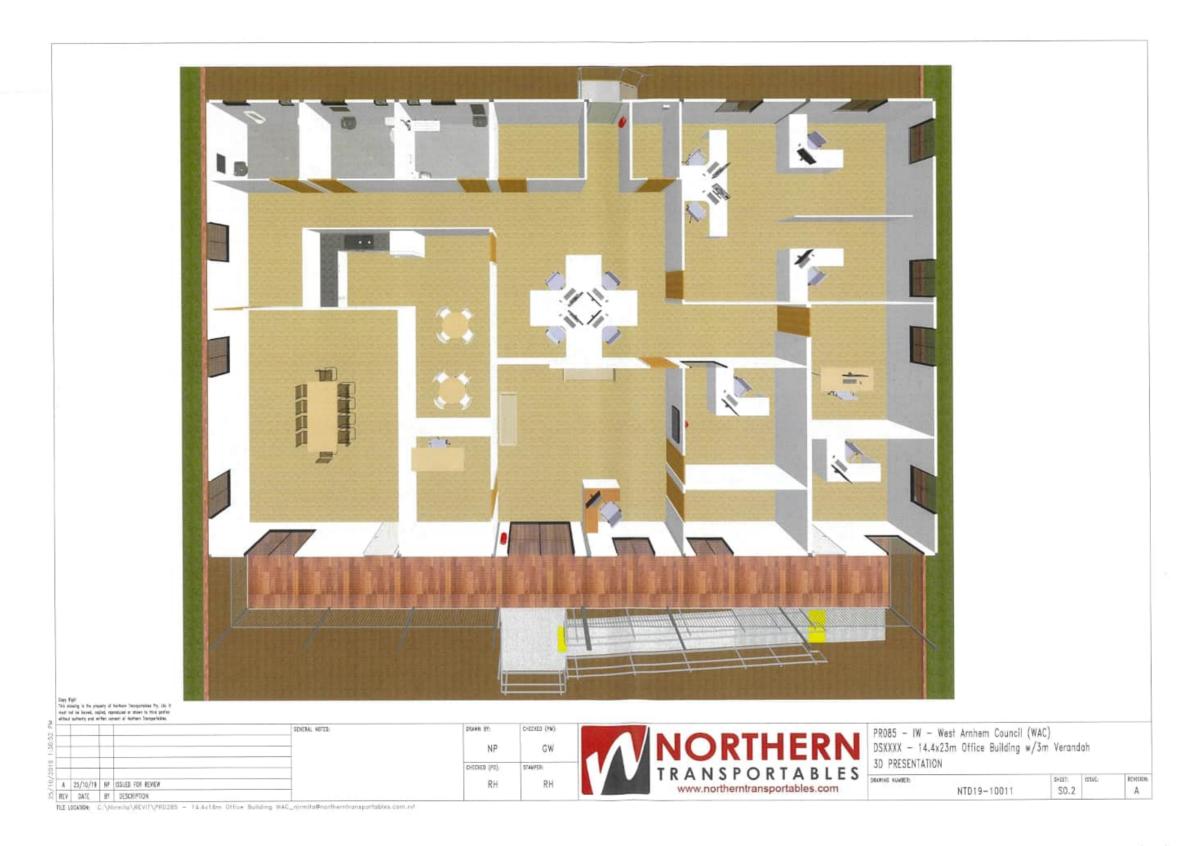

#### Resolution 190/2023

Elected members requests the topic of the construction of a new Warruwi Council Office be brought back to Council for further discussion.

#### **Updates:**

**05 December – Clem Beard:** Concept plans are underway to be presented to the next Warruwi Local Authority for discussion. Recent site visit from the Architect indicates a temporary office will be required whilst construction and demolition works are underway (2 years). The administration is suggesting to utilise Lot 71 adjacent to the School to utilised for possible contractor's accommodation after use with approval from the NLC for change of Land Use Agreement.

**09 January – Clem Beard:** Administration preparing a report to the Warruwi Local Authority to discuss options for future planning of proposed project in preparation for Grant Applications.

15 January - Matt Griffiths: Ongoing discussion with technical services to suggest temporary site for the WARC admin. Ongoing.

#### 09 February - Clem Beard

A report is included in this meeting to allocate Council funding to update Concept Plan and a QS report for future Grant stream funding opportunities.

| Meeting Date:       | Officer           | Department: | Progress: Not Commenced / In Progress / Completed |
|---------------------|-------------------|-------------|---------------------------------------------------|
| 22 November         | Jasmine Mortimore | CEO         | In Progress                                       |
| Desclution 100/2022 |                   |             |                                                   |