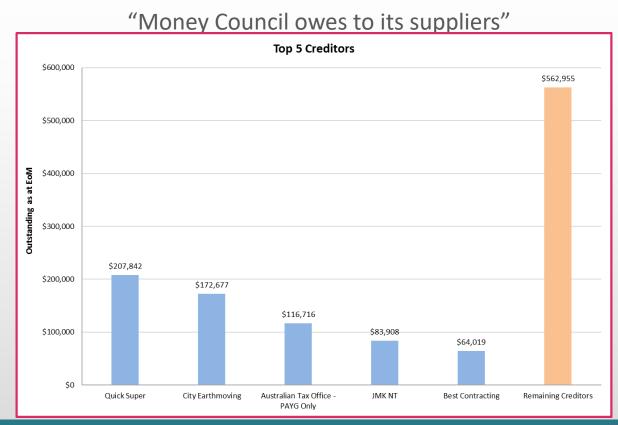

|              |              |              |              |              |              |              |              |              |  |  |
|--------------|--------------|--------------|--------------|--------------|--------------|--------------|--------------|--------------|--------------|--------------|--------------|--------------|--|--|
| Dec 22       | Jan 23       | Feb 23       | Mar 23       | Apr 23       | May 23       | Jun 23       | Jul 23       | Aug 23       | Sep 23       | Oct 23       | Nov 23       | Dec 23       |  |  |
| \$ 1,346,023 | \$ 2,064,976 | \$ 1,965,022 | \$ 2,038,419 | \$ 2,019,803 | \$ 2,489,874 | \$ 2,048,769 | \$ 1,326,946 | \$ 1,401,401 | \$ 2,222,168 | \$ 3,165,499 | \$ 1,538,572 | \$ 1,523,654 |  |  |

### Creditors – as at 31st December 2023





|               | CREDITORS    |            |            |            |              |              |              |              |              |              |              |              |  |  |
|---------------|--------------|------------|------------|------------|--------------|--------------|--------------|--------------|--------------|--------------|--------------|--------------|--|--|
| Dec 22        | Jan 23       | Feb 23     | Mar 23     | Apr 23     | May 23       | Jun 23       | Jul 23       | Aug 23       | Sep 23       | Oct 23       | Nov 23       | Dec 23       |  |  |
| \$<br>724,508 | \$ 1,120,671 | \$ 635,480 | \$ 602,269 | \$ 758,067 | \$ 1,986,246 | \$ 2,244,581 | \$ 1,254,692 | \$ 1,538,246 | \$ 3,457,568 | \$ 3,325,223 | \$ 2,103,420 | \$ 1,208,117 |  |  |



###