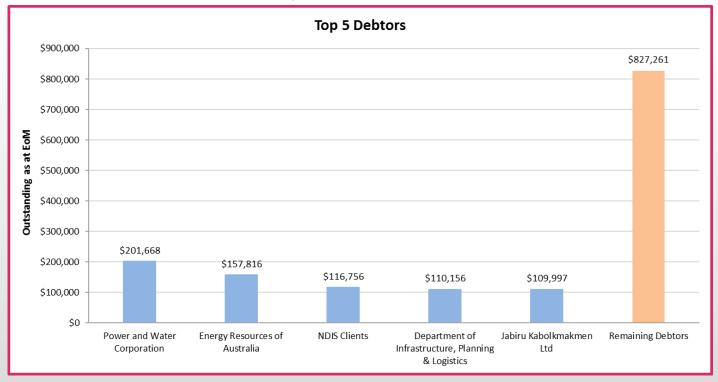

10 Recurrent Payments       | \$ 2,949,544  | 28%  |
| Total Top 10 Non-Recurrent Payments   | \$ 4,571,029  | 43%  |
| Total Payments to All Other Suppliers | \$ 3,035,033  | 29%  |
| Total Payments YTD                    | \$ 10,555,606 | 100% |



## **Top 10 Payments Year To Date – Non Recurrent**



|                                       | \$               | %    |
|---------------------------------------|------------------|------|
| Total Top 10 Recurrent Payments       | \$<br>2,949,544  | 28%  |
| Total Top 10 Non-Recurrent Payments   | \$<br>4,571,029  | 43%  |
| Total Payments to All Other Suppliers | \$<br>3,035,033  | 29%  |
| Total Payments YTD                    | \$<br>10,555,606 | 100% |



### Debtors – as at 31<sup>st</sup> December 2023



### "Money owed to Council"



|              | DEBTORS      |              |              |              |              |              |              |              |              |              |              |              |  |  |
|--------------|--------------|--------------|--------------|--------------|--------------|--------------|--------------|--------------|--------------|--------------|--------------|--------------|--|--|
| Dec 22       | Jan 23       | Feb 23       | Mar 23       | Apr 23       | May 23       | Jun 23       | Jul 23       | Aug 23       | Sep 23       | Oct 23       | Nov 23       | Dec 23       |  |  |
| \$ 1,346,023 | \$ 2,064,976 | \$ 1,965,022 | \$ 2,038,419 | \$ 2,019,803 | \$ 2,489,874 | \$ 2,048,769 | \$ 1,326,946 | \$ 1,401,401 | \$ 2,222,168 | \$ 3,165,499 | \$ 1,538,572 | \$ 1,52