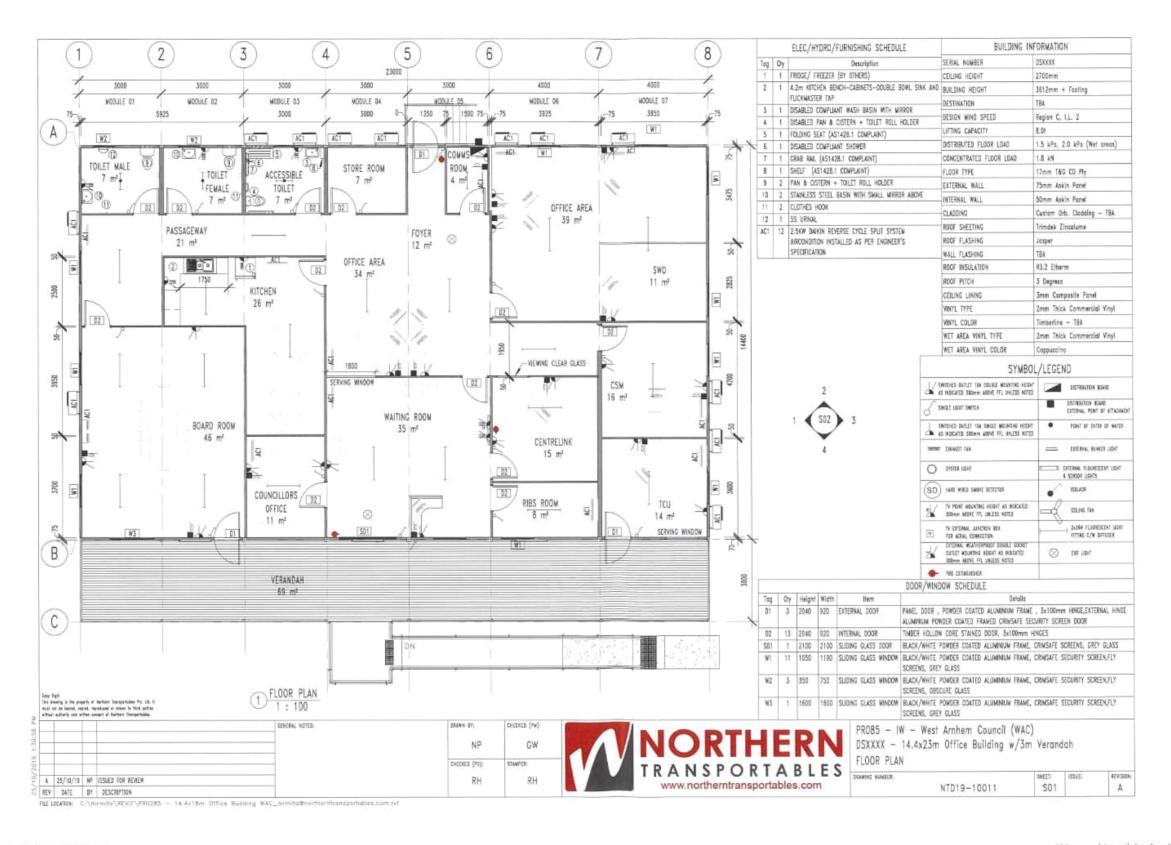

#### Resolution 190/2023

Elected members requests the topic of the construction of a new Warruwi Council Office be brought back to Council for further discussion.

#### **Updates:**

**05 December – Clem Beard:** Concept plans are underway to be presented to the next Warruwi Local Authority for discussion. Recent site visit from the Architect indicates a temporary office will be required whilst construction and demolition works are underway (2 years). The administration is suggesting to utilise Lot 71 adjacent to the School to utilised for possible contractor's accommodation after use with approval from the NLC for change of Land Use Agreement.

**09 January – Clem Beard:** Administration preparing a report to the Warruwi Local Authority to discuss options for future planning of proposed project in preparation for Grant Applications.

15 January - Matt Griffiths: Ongoing discussion with technical services to suggest temporary site for the WARC admin. Ongoing.

#### 09 February - Clem Beard

A report is included in this meeting to allocate Council funding to update Concept Plan and a QS report for future Grant stream funding opportunities.

| Meeting Date:       | Officer           | Department: | Progress: Not Commenced / In Progress / Completed |
|---------------------|-------------------|-------------|---------------------------------------------------|
| 22 November         | Jasmine Mortimore | CEO         | In Progress                                       |
| Desclution 100/2022 |                   |             |                                                   |