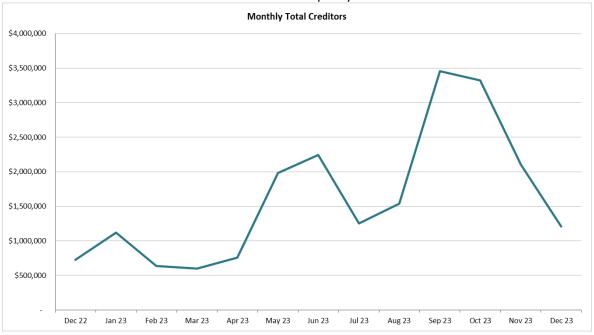

| 64,019                | 5%                     | 1,702                     | 62,317  | -         | -         |
|                 | TOTAL                                       | 645,162               | 53%                    | 410,168                   | 62,317  | -         | 172,677   |
|                 | Remaining Creditors                         | 563,271               | 47%                    | 101,910                   | 372,571 | 50,618    | 38,172    |
|                 | TOTAL CREDITORS AS AT<br>31st December 2023 | 1,208,433             | 100%                   | 512,078                   | 434,888 | 50,618    | 210,849   |

<sup>\*</sup>Creditors that are >90 Days are currently on a retainer

The movement of the total value of creditors for the past year follows:



#### **LICENSED POST OFFICES – CASH VARIANCES**

The Council operates Australia Post Licensed Post Offices (LPOs) at Jabiru, Maningrida and Gunbalanya.

Discrepancies between the actual cash balance at each LPO and the expected cash balance in the period between 1 December 2023 to 31 December 2023 are listed below:

| LPO:       | Amount:           | Comment                      |
|------------|-------------------|------------------------------|
| Jabiru     | \$626.10 negative | Currently being investigated |
| Maningrida | \$0.65 positive   |                              |
| Gunbalanya | \$199.65 negative | Currently being investigated |
| Total      | \$825.10 negative |                              |

#### STATUTORY ENVIRONMENT

Regulation 17 of the *Local Government (General) Regula