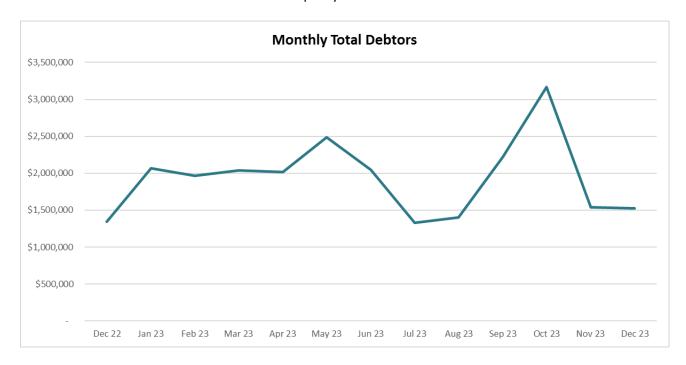

g & Logistics | 110,156     | 7%          | 53,000                    | 25,304    | 23,423    | 8,429     |
| 161    | Jabiru Kabolkmakmen Ltd                            | 109,997     | 7%          | <u>-</u>                  |           | 109,997   |           |
|        | TOTAL                                              | 696,392     | 46%         | 329,263                   | 32,092    | 197,096   | 137,941   |
|        | Remaining Debtors                                  | 827,261     | 54%         | 258,657                   | 49,662    | 408,773   | 110,170   |
|        | TOTAL DEBTORS AS AT 31st December 2023             | 1,523,654   | 100%        | 587,920                   | 81,754    | 605,869   | 248,111   |

Movement of the total value of debtors for the past year follows:



#### **Trade Creditors (slide 17)**

#### Age Analysis - Summary Report - TOP 5 CREDITORS

|                 |                                             |                       | _                      | Ageing Dissection - Top 5 |         |           |           |
|-----------------|---------------------------------------------|-----------------------|------------------------|---------------------------|---------|-----------|-----------|
| Creditor<br>No. | Creditor Name                               | Outstanding As at EoM | Outstanding % of Total | Current                   | 30 days | > 60 days | > 90 days |
| 11590           | Quick Super                                 | 207,842               | 17%                    | 207,842                   | -       | -         | -         |