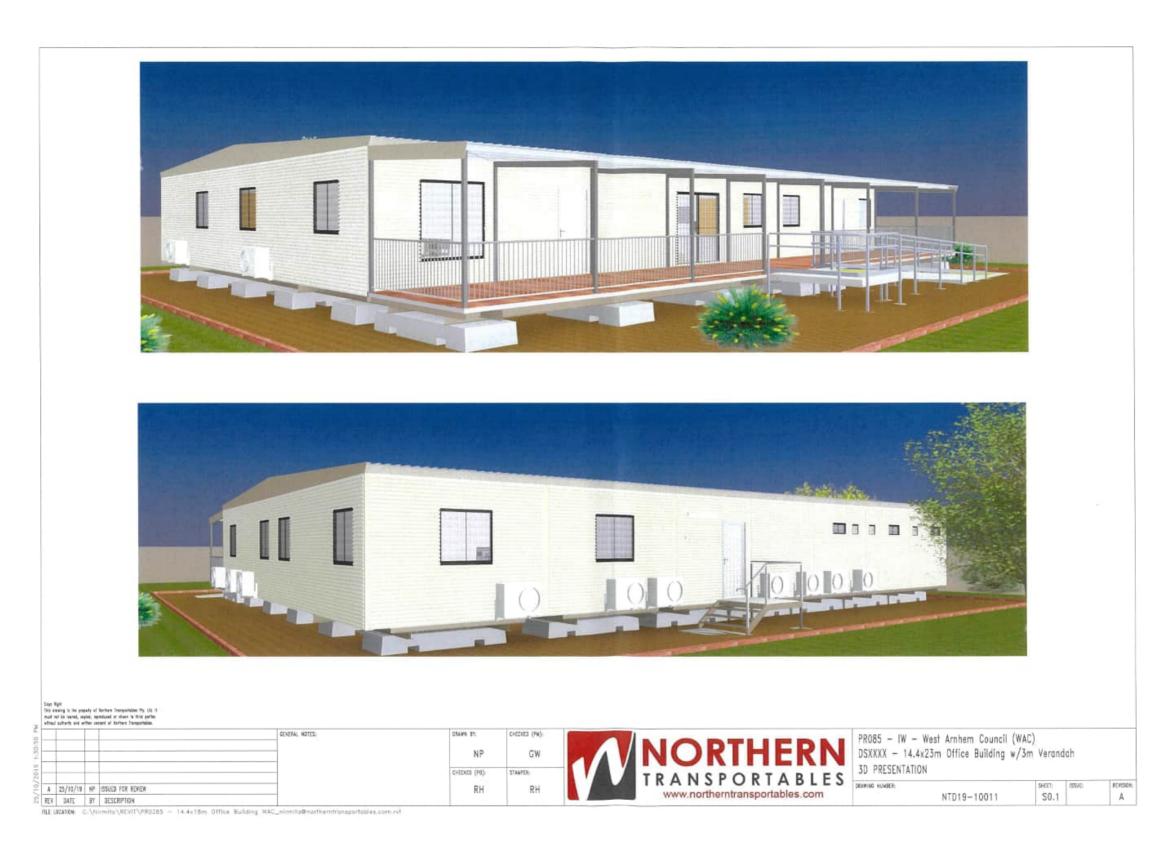

#### Resolution 190/2023

Elected members requests the topic of the construction of a new Warruwi Council Office be brought back to Council for further discussion.

#### **Updates:**

**05 December – Clem Beard:** Concept plans are underway to be presented to the next Warruwi Local Authority for discussion. Recent site visit from the Architect indicates a temporary office will be required whilst construction and demolition works are underway (2 years). The administration is suggesting to utilise Lot 71 adjacent to the School to utilised for possible contractor's accommodation after use with approval from the NLC for change of Land Use Agreement.

**09 January – Clem Beard:** Administration preparing a report to the Warruwi Local Authority to discuss options for future planning of proposed project in preparation for Grant Applications.

15 January - Matt Griffiths: Ongoing discussion with technical services to suggest temporary site for the WARC admin. Ongoing.

#### 09 February - Clem Beard

A report is included in this meeting to allocate Council funding to update Concept Plan and a QS report for future Grant stream funding opportunities.

| Meeting Date:       | Officer           | Department: | Progress: Not Commenced / In Progress / Completed |
|---------------------|-------------------|-------------|---------------------------------------------------|
| 22 November         | Jasmine Mortimore | CEO         | In Progress                                       |
| Desclution 100/2022 |                   |             |                                                   |