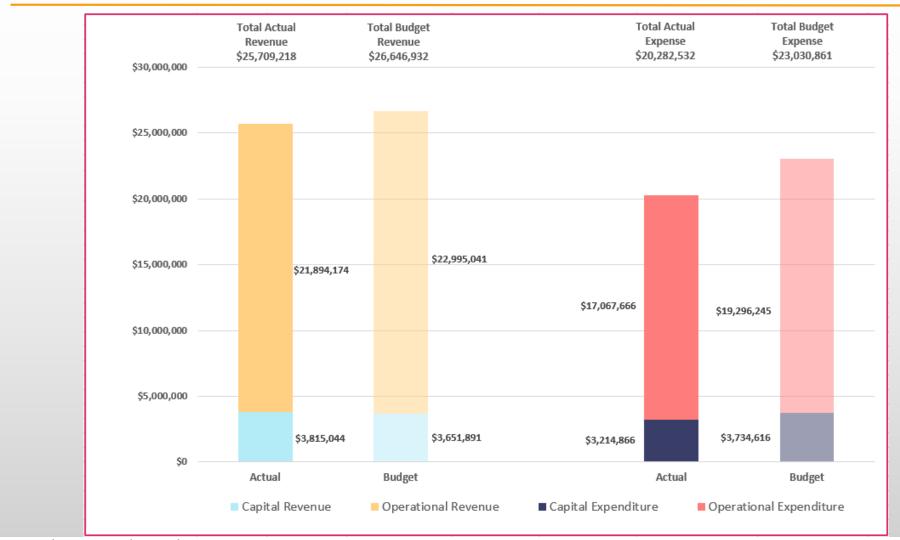

ed Funding | 1,366,255   | 1,276,394   | 89,861    | 7%      |          | 1,276,394 100%+       |
| Other Inflow of Funds                 | 93,682      | 45,455      | 48,227    | 100%+   |          | 241,346 39%           |
| Transfers from Reserves               | 113,802     | 88,737      | 25,065    | 28%     |          | 88,737 100%+          |
| Total Additional Inflows              | 3,815,044   | 3,651,891   | 163,153   | 4%      |          | 5,548,817 69%         |
| Net Budgeted Operating Position       | 5,426,685   | 3,706,764   | 1,719,921 | 46%     |          | 526,570 100%+         |

Legend:

Unfavourable variance over \$75,000

Unfavourable variance under \$75,000

Favourable variance

! Variance over \$300,000

# **Actual v Budget – Total Council – December YTD 2023**





### Cash flow – Cash in vs Cash out



| Month        | Cas | sh in / (out) |
|--------------|-----|---------------|
| Dec-22       | \$  | (1,853,442)   |
| Jan-23       | \$  | 508,651       |
| Feb-23       | \$  | (91,977)      |
| Mar-23       | \$  | (937,932)     |
| Apr-23       | \$  | (755,025)     |
| May-23       | \$  | 392,462       |
| Jun-23       | \$  | 2,057,668     |
| Jul-23       | \$  | (1,213,855)   |
| Aug-23       | \$  | 722,941       |
| Sep-23       | \$  | (35,056)      |
| Oct-23       | \$  | 1,270,508     |
| Nov-23       | \$  | (432,008)     |
| Dec-23       | \$  | (775,323)     |
| Year to Date | \$  | 711,054       |



# Term Deposits & CMA over the past year



| Month  | Total Deposits |
|--------|----------------|
| Dec-22 | \$6,755,139    |
| Ja