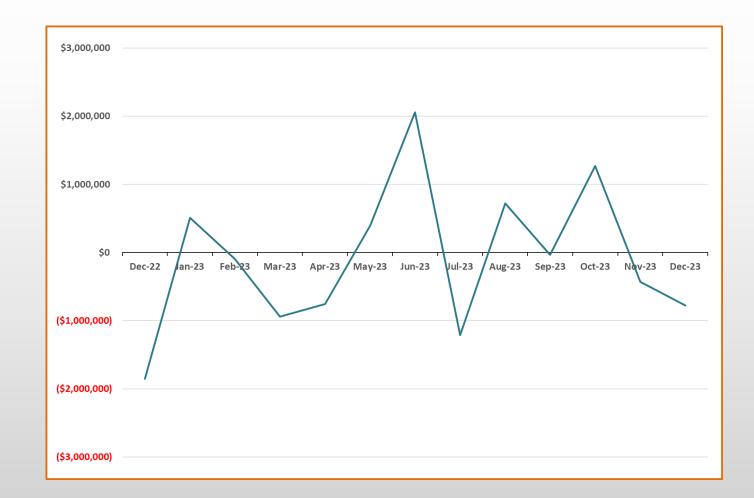

variance under \$75,000

Favourable variance

! Variance over \$300,000

# **Actual v Budget – Total Council – December YTD 2023**





### Cash flow – Cash in vs Cash out



| Month        | Cas | sh in / (out) |
|--------------|-----|---------------|
| Dec-22       | \$  | (1,853,442)   |
| Jan-23       | \$  | 508,651       |
| Feb-23       | \$  | (91,977)      |
| Mar-23       | \$  | (937,932)     |
| Apr-23       | \$  | (755,025)     |
| May-23       | \$  | 392,462       |
| Jun-23       | \$  | 2,057,668     |
| Jul-23       | \$  | (1,213,855)   |
| Aug-23       | \$  | 722,941       |
| Sep-23       | \$  | (35,056)      |
| Oct-23       | \$  | 1,270,508     |
| Nov-23       | \$  | (432,008)     |
| Dec-23       | \$  | (775,323)     |
| Year to Date | \$  | 711,054       |



# Term Deposits & CMA over the past year



| Month  | Total Deposits |
|--------|----------------|
| Dec-22 | \$6,755,139    |
| Jan-23 | \$6,855,139    |
| Feb-23 | \$6,855,139    |
| Mar-23 | \$6,305,139    |
| Apr-23 | \$5,655,139    |
| May-23 | \$4,655,139    |
| Jun-23 | \$3,255,139    |
| Jul-23 | \$6,768,208    |
| Aug-23 | \$7,573,661    |
| Sep-23 | \$7,958,567    |
| Oct-23 | \$5,714,824    |
| Nov-23 | \$7,364,285    |
| Dec-23 | \$7,560,762    |



### **Restricted Assets – December 2023**



### **Restricted Assets:**

Internal Restrictions: Capital Reserve

\$39,914

• External Restrictions: Restricted Grant Funding as at 31st December 2023

\$6,413,223

**TOTAL** 

\$6,453,136

- Includes Cash that belongs to Funding Bodies, Grant income that is tied, and cash reserved f