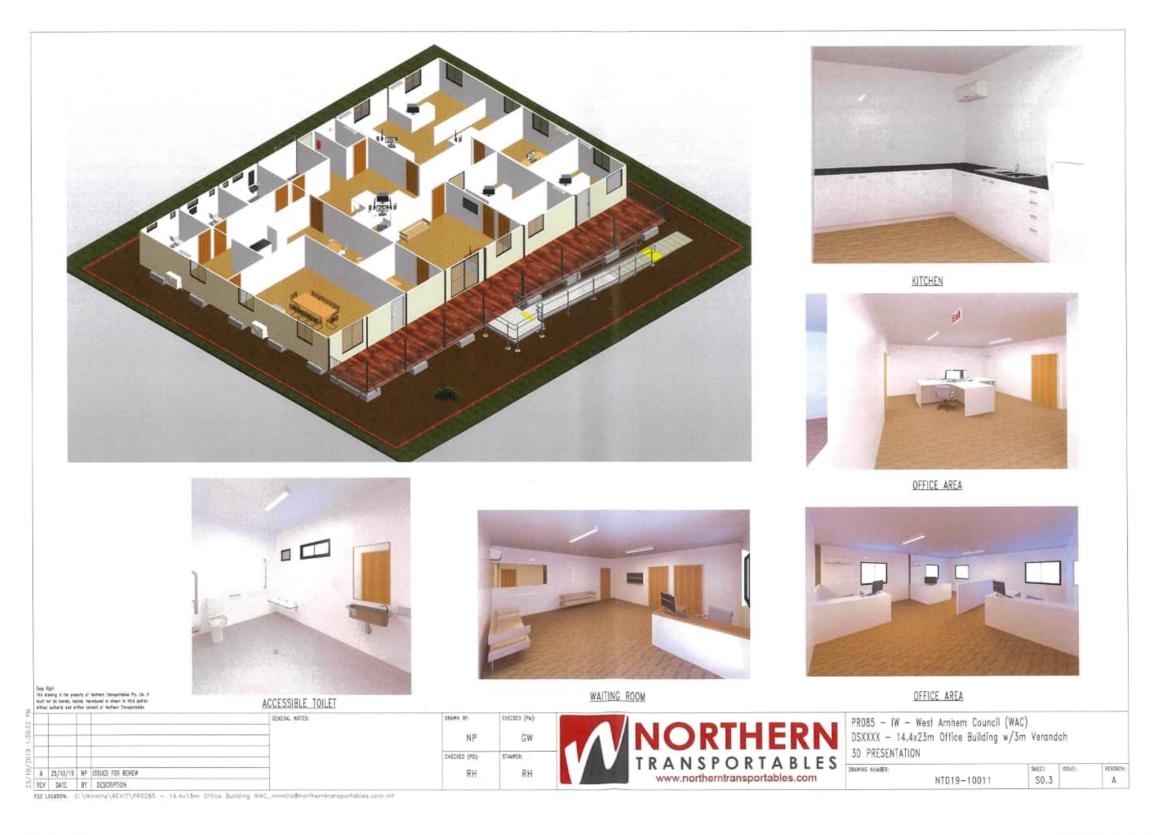

#### Resolution 190/2023

Elected members requests the topic of the construction of a new Warruwi Council Office be brought back to Council for further discussion.

#### **Updates:**

**05 December – Clem Beard:** Concept plans are underway to be presented to the next Warruwi Local Authority for discussion. Recent site visit from the Architect indicates a temporary office will be required whilst construction and demolition works are underway (2 years). The administration is suggesting to utilise Lot 71 adjacent to the School to utilised for possible contractor's accommodation after use with approval from the NLC for change of Land Use Agreement.

**09 January – Clem Beard:** Administration preparing a report to the Warruwi Local Authority to discuss options for future planning of proposed project in preparation for Grant Applications.

15 January - Matt Griffiths: Ongoing discussion with technical services to suggest temporary site for the WARC admin. Ongoing.

#### 09 February - Clem Beard

A report is included in this meeting to allocate Council funding to update Concept Plan and a QS report for future Grant stream funding opportunities.

| Meeting Date:       | Officer           | Department: | Progress: Not Commenced / In Progress / Completed |
|---------------------|-------------------|-------------|---------------------------------------------------|
| 22 November         | Jasmine Mortimore | CEO         | In Progress                                       |
| Desclution 100/2022 |                   |             |                                                   |