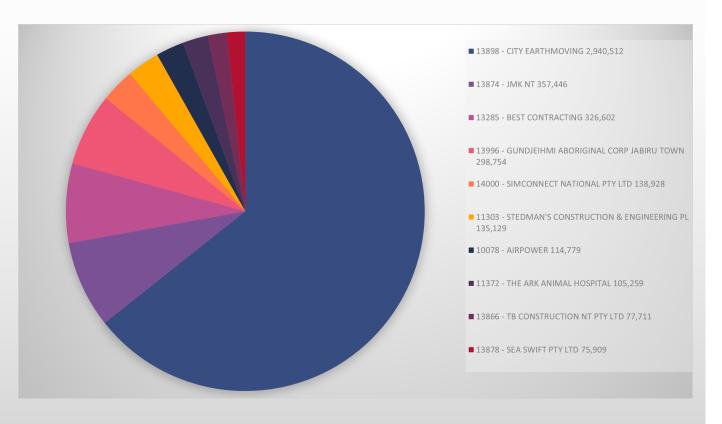

%    |
|---------------------------------------|---------------|------|
| Total Top 10 Recurrent Payments       | \$ 2,949,544  | 28%  |
| Total Top 10 Non-Recurrent Payments   | \$ 4,571,029  | 43%  |
| Total Payments to All Other Suppliers | \$ 3,035,033  | 29%  |
| Total Payments YTD                    | \$ 10,555,606 | 100% |



## **Top 10 Payments Year To Date – Non Recurrent**



|                                       | \$               | %    |
|---------------------------------------|------------------|------|
| Total Top 10 Recurrent Payments       | \$<br>2,949,544  | 28%  |
| Total Top 10 Non-Recurrent Payments   | \$<br>4,571,029  | 43%  |
| Total Payments to All Other Suppliers | \$<br>3,035,033  | 29%  |
| Total Payments YTD                    | \$<br>10,555,606 | 100% |



### Debtors – as at 31<sup>st</sup> December 2023



### "Money owed to Council"



|              | DEBTORS      |              |              |              |              |              |              |              |              |              |              |              |  |  |
|--------------|--------------|--------------|--------------|--------------|--------------|--------------|--------------|--------------|--------------|--------------|--------------|--------------|--|--|
| Dec 22       | Jan 23       | Feb 23       | Mar 23       | Apr 23       | May 23       | Jun 23       | Jul 23       | Aug 23       | Sep 23       | Oct 23       | Nov 23       | Dec 23       |  |  |
| \$ 1,346,023 | \$ 2,064,976 | \$ 1,965,022 | \$ 2,038,419 | \$ 2,019,803 | \$ 2,489,874 | \$ 2,048,769