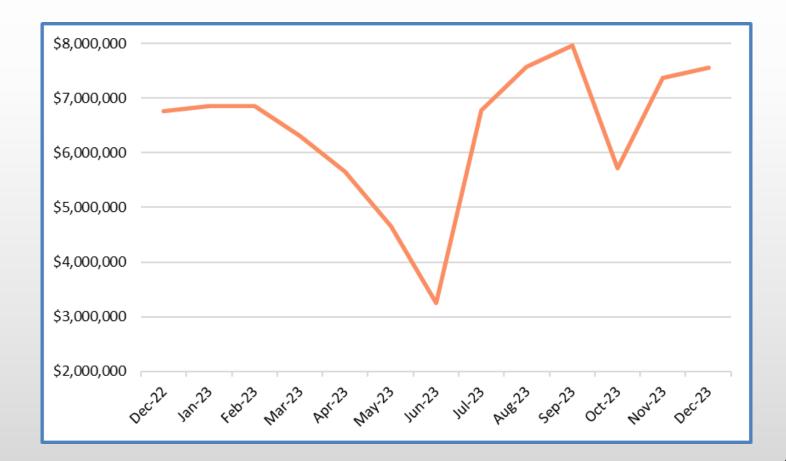

| 392,462       |
| Jun-23       | \$  | 2,057,668     |
| Jul-23       | \$  | (1,213,855)   |
| Aug-23       | \$  | 722,941       |
| Sep-23       | \$  | (35,056)      |
| Oct-23       | \$  | 1,270,508     |
| Nov-23       | \$  | (432,008)     |
| Dec-23       | \$  | (775,323)     |
| Year to Date | \$  | 711,054       |



# Term Deposits & CMA over the past year



| Month  | Total Deposits |
|--------|----------------|
| Dec-22 | \$6,755,139    |
| Jan-23 | \$6,855,139    |
| Feb-23 | \$6,855,139    |
| Mar-23 | \$6,305,139    |
| Apr-23 | \$5,655,139    |
| May-23 | \$4,655,139    |
| Jun-23 | \$3,255,139    |
| Jul-23 | \$6,768,208    |
| Aug-23 | \$7,573,661    |
| Sep-23 | \$7,958,567    |
| Oct-23 | \$5,714,824    |
| Nov-23 | \$7,364,285    |
| Dec-23 | \$7,560,762    |



### **Restricted Assets – December 2023**



### **Restricted Assets:**

Internal Restrictions: Capital Reserve

\$39,914

• External Restrictions: Restricted Grant Funding as at 31st December 2023

\$6,413,223

**TOTAL** 

\$6,453,136

- Includes Cash that belongs to Funding Bodies, Grant income that is tied, and cash reserved for special projects of the Council
- These amounts are excluded from Cash & Cash equivalents for the Working Capital calculation.

# Internal Restrictions: Capital Reserve Expenditure for the past year



| Capital Reserve Monthly Expenditure 2022/2023 |          |         |           |          |        |        |          |        |          |        |          |        |        |
|-----------------------------------------------|----------|---------|-----------