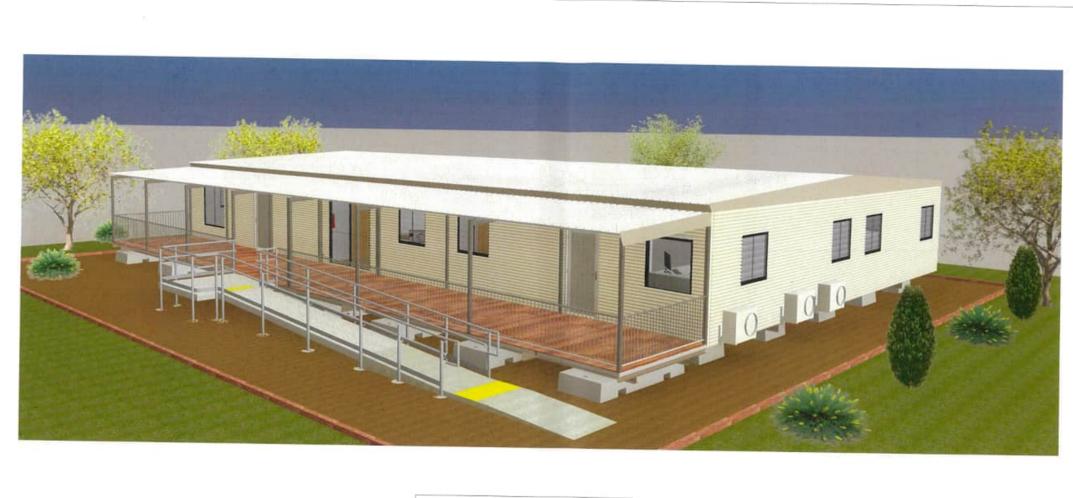

#### Resolution 190/2023

Elected members requests the topic of the construction of a new Warruwi Council Office be brought back to Council for further discussion.

#### **Updates:**

**05 December – Clem Beard:** Concept plans are underway to be presented to the next Warruwi Local Authority for discussion. Recent site visit from the Architect indicates a temporary office will be required whilst construction and demolition works are underway (2 years). The administration is suggesting to utilise Lot 71 adjacent to the School to utilised for possible contractor's accommodation after use with approval from the NLC for change of Land Use Agreement.

**09 January – Clem Beard:** Administration preparing a report to the Warruwi Local Authority to discuss options for future planning of proposed project in preparation for Grant Applications.

15 January - Matt Griffiths: Ongoing discussion with technical services to suggest temporary site for the WARC admin. Ongoing.

#### 09 February - Clem Beard

A report is included in this meeting to allocate Council funding to update Concept Plan and a QS report for future Grant stream funding opportunities.

| Meeting Date:       | Officer           | Department: | Progress: Not Commenced / In Progress / Completed |
|---------------------|-------------------|-------------|---------------------------------------------------|
| 22 November         | Jasmine Mortimore | CEO         | In Progress                                       |
| Desclution 100/2022 |                   |             |                                                   |