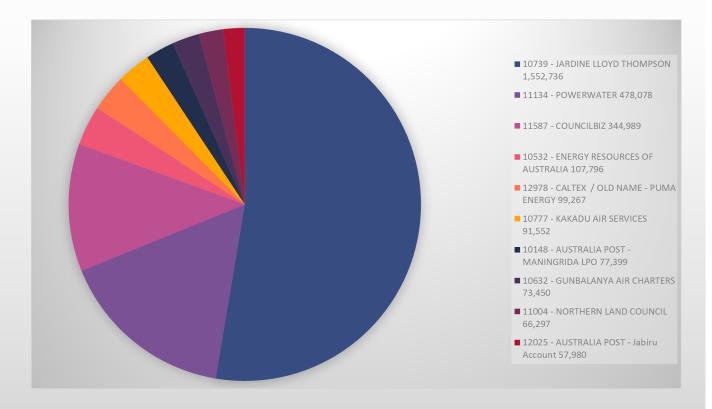

# **LED Screen – Gunbalanya Office**

Gunbalanya Asset no. 700011 \$44,630



#### **LED Screen – Maningrida Office**

Maningrida Asset no. 700012 \$43,962



# **Commissioned Assets – December 2023**



#### **LED Screen – Minjilang Office**

Minjilang Asset no. 700013 \$37,887



#### **LED Screen – Warruwi Office**

Warruwi Asset no. 700014 \$36,471



## **Top 10 Payments Year To Date – Recurrent**



|                                       | \$            | %    |
|---------------------------------------|---------------|------|
| Total Top 10 Recurrent Payments       | \$ 2,949,544  | 28%  |
| Total Top 10 Non-Recurrent Payments   | \$ 4,571,029  | 43%  |
| Total Payments to All Other Suppliers | \$ 3,035,033  | 29%  |
| Total Payments YTD                    | \$ 10,555,606 | 100% |



## **Top 10 Payments Year To Date – Non Recurrent**



|                                       | \$               | %    |
|---------------------------------------|------------------|------|
| Total Top 10 Recurrent Payments       | \$<br>2,949,544  | 28%  |
| Total Top 10 Non-Recurrent Payments   | \$<br>4,571,029  | 43%  |
| Total Payments to All Other Suppliers | \$<br>3,035,033  | 29%  |
| Total Payments YTD                    | \$<br>10,555,606 | 100% |



### Debtors – as at 31<sup>st</sup> December 2023



### "Money owed to Council"



|              | DEBTORS      |              |              |              |              |              |              |              |              |              |              |              |  |  |
|--------------|--------------|--------------