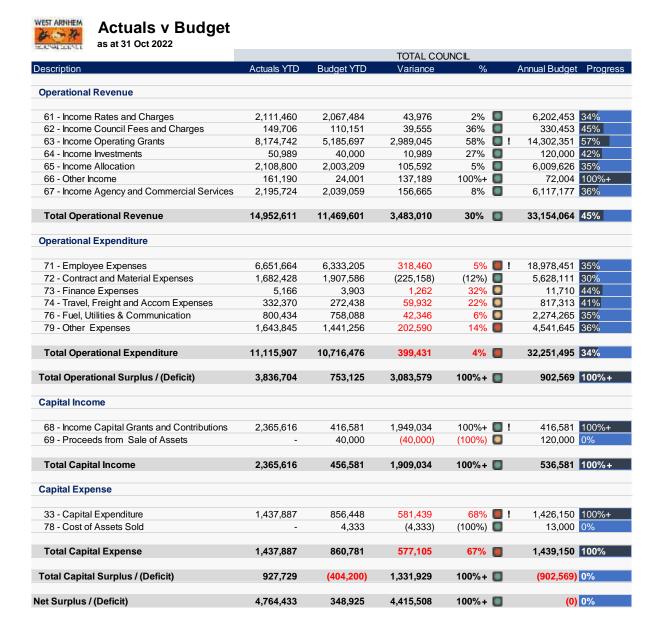

### 9.1 FINANCE REPORT FOR THE PERIOD ENDED 30 SEPTEMBER 2022

The Council considered a report on Finance Report for the period ended 30 September 2022.

OCM99/2022 RESOLVED:

On the motion of Councillor Henry Guwiyul Seconded Councillor Catherine Ralph

West Arnhem Regional Council

Ordinary Council Meeting Wednesday, 9 November 2022

Attachment 1 Page 18

- 3 -

The Council approved the Financial Management Report for the period ended 30 September 2022.

CARRIED