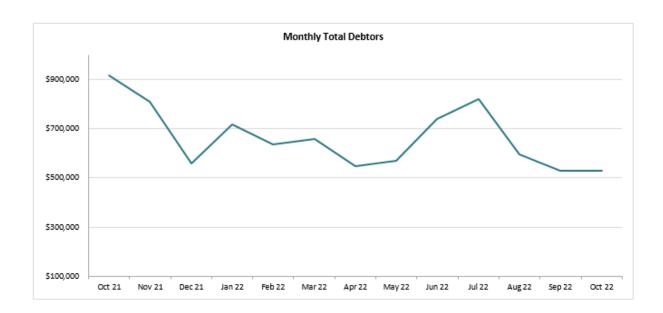

,008   | 13,632      | 10,156         | 59,735    |
| 1436    | Bridge Toyota                            | 53,000      | 10%         | 53,000  |             |                |           |
| 1431    | Department of Climate Change, Energy,    | 20,569      | 4%          | 10,029  | 10,540      |                |           |
|         | TOTAL                                    | 457,885     | 87%         | 289,874 | 69,783      | 10,156         | 88,072    |
|         | Remaining Debtors                        | 69,213      | 13%         | 10,446  | 17,540      | 12,437         | 28,790    |
|         | TOTAL DEBTORS AS AT<br>31st October 2022 | 527,098     | 100%        | 300,320 | 87,323      | 22,593         | 116,861   |

Movement of the total value of debtors for the past year follows:



### **Trade Creditors (slide 17)**

Age Analysis - Summary Report - TOP 5 CREDITORS

|                 |                                            |                       | <u>-</u>               |           | Ageing Disso | ection - Top 5 |          |
|-----------------|--------------------------------------------|-----------------------|------------------------|-----------|--------------|----------------|----------|
| Creditor<br>No. | Creditor Name                              | Outstanding As at EoM | Outstanding % of Total | Current   | 30 days      | › 60 days      | →90 days |
| 12106           | Australian Tax Office - PAYG Only          | 221,116               | 18%                    | 221,116   | _            | _              | _        |
| 13421           | CJD Equipment