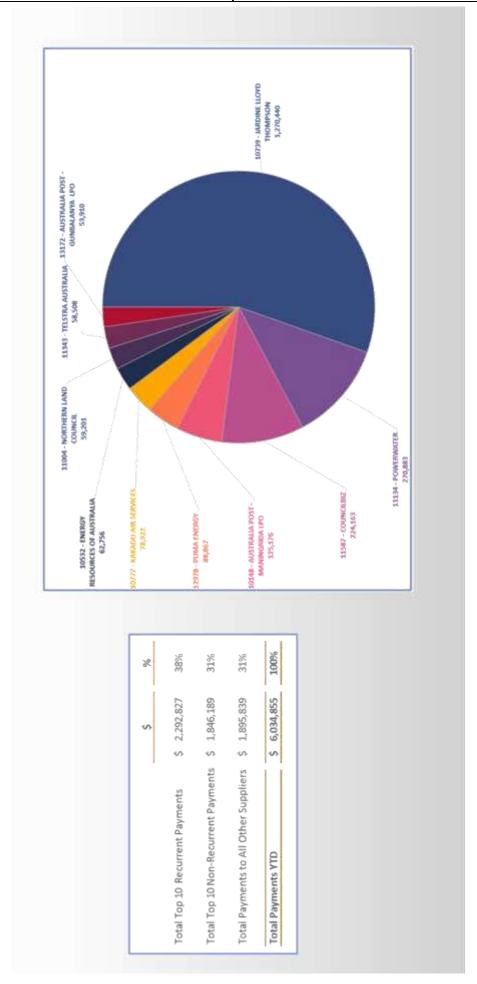

at 31 October 2022, this includes \$1,951,278 of FAA grants and NT Operational

grant that relate to the next 2-6 months

These amounts are excluded from Cash & Cash equivalents for the Working Capital calculation.





a liability current is that it is due

within a year.

cash within a year. What makes that it can be converted into

What makes an asset current is

Current Liabilities **Current Assets** 

**Current Ratio** Formula



## Working Capital / Current Ratio

"How many dollars we have for every dollar we owe"



Note: does not include Restricted cash of \$8.244 million as at 31st October 2022





# Commissioned Assets – YTD July 2022 to October 2022

No new assets were commissioned in October 2022

### WEST ARNHEM WEGIONAL COUNCIL

## Top 10 Payments Year To Date - Recurrent



### WEST ARNHEM WEST ARNHEM REGIONAL COUNCIL

## Top 10 Payments Year To Date - Non Recurrent



### WEST ARNHEM 527,098 Oct 22 15 527,903 Sep 22 S 596,533 Aug 22 Remaining Debtors S \$69,213 821,761 Jul 22 Department of Climate Change, Energy, the Environment and Water · 739,343 \$20,569 Jun 22 568,149 "Money owed to Council" Bridge Toyota May 22 \$53,000 S Top 5 Debtors 548,631 Apr 22 DEBTORS Debtors – as at 31th October 2022 NDIS Clients-Service Charges \$86,531 658,426 Mar 22 Department of Infrastructure, Planning & Logistics \$96,171 636,816 Feb 22 Power and Water Corporation \$201,615 718,450 Jan 22 \$ \$250,000 \$200,000 \$150,000 \$100,000 \$50,000 558,980 Dec 21 Mo3 te se gnibnetstuO 807,424 Nov 21 S 916,137 Oct 21 s)

### \$ 1,203,413 WEST ARNHEM Oct 22 \$ 1,194,270 Sep 22 \$ 1