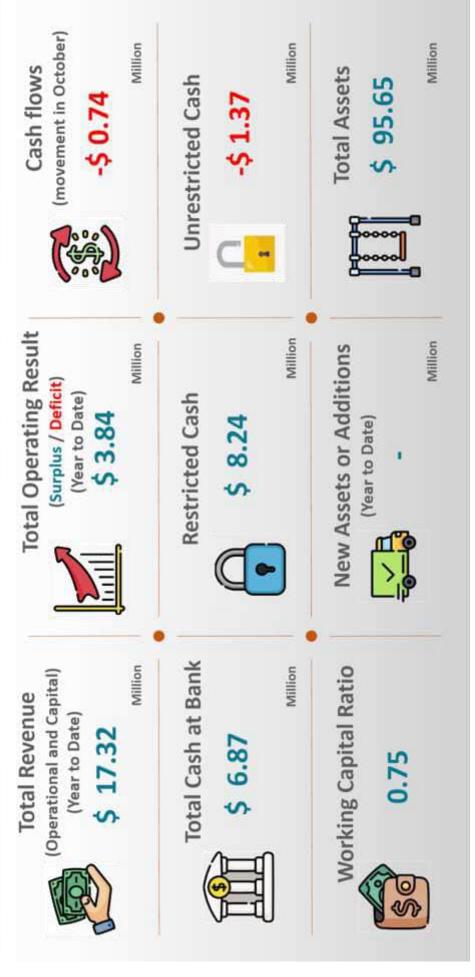

### 9.1 FINANCE REPORT FOR THE PERIOD ENDED 30 SEPTEMBER 2022

The Council considered a report on Finance Report for the period ended 30 September 2022.

OCM99/2022 RESOLVED:

On the motion of Councillor Henry Guwiyul Seconded Councillor Catherine Ralph

West Arnhem Regional Council

Ordinary Council Meeting Wednesday, 9 November 2022

Attachment 1 Page 18

- 3 -

The Council approved the Financial Management Report for the period ended 30 September 2022.

CARRIED