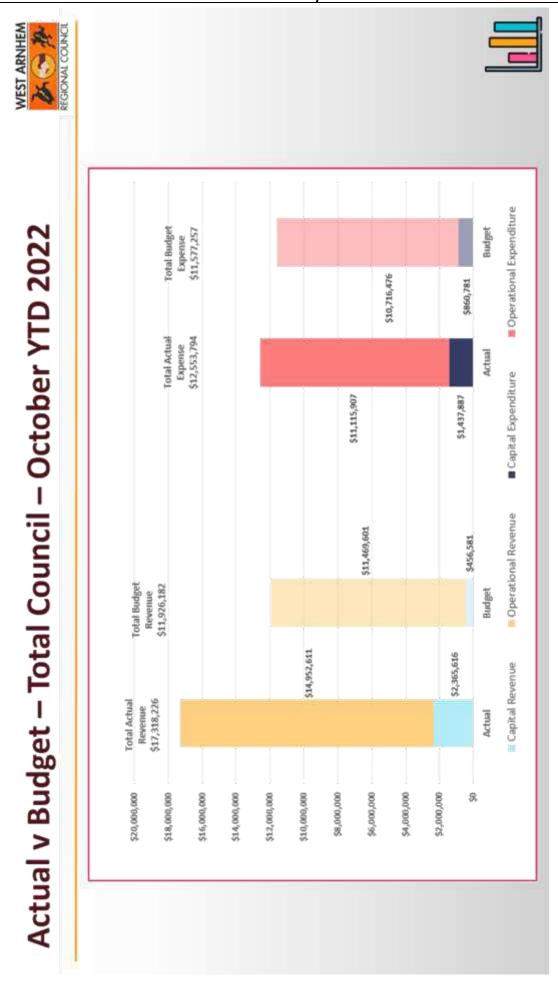

### 9.1 FINANCE REPORT FOR THE PERIOD ENDED 30 SEPTEMBER 2022

The Council considered a report on Finance Report for the period ended 30 September 2022.

OCM99/2022 RESOLVED:

On the motion of Councillor Henry Guwiyul Seconded Councillor Catherine Ralph

West Arnhem Regional Council

Ordinary Council Meeting Wednesday, 9 November 2022

Attachment 1 Page 18

- 3 -

The Council approved the Financial Management Report for the period ended 30 September 2022.

CARRIED