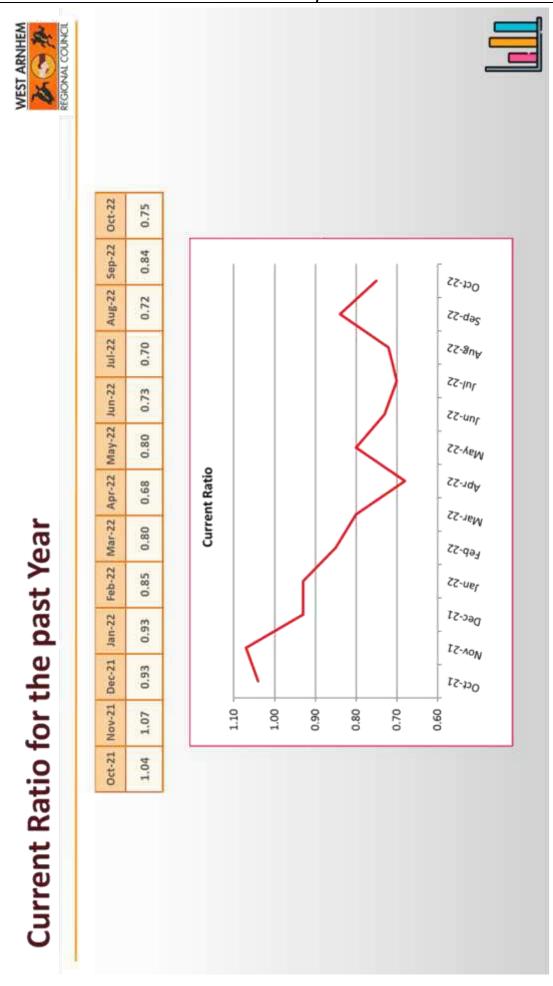

1st October 2022

\$7,380,164\*

\$8,244,217

TOTAL

Includes Cash that belongs to Funding Bodies, Grant income that is tied, and cash

reserved for special projects of the Council

\* As at 31 October 2022, this includes \$1,951,278 of FAA grants and NT Operational

grant that relate to the next 2-6 months

These amounts are excluded from Cash & Cash equivalents for the Working Capital calculation.





a liability current is that it is due

within a year.

cash within a year. What makes that it can be converted into

What makes an asset current is

Current Liabilities **Current Assets** 

**Current Ratio** Formula



## Working Capital / Current Ratio

"How many dollars we have for every dollar we owe"



Note: does not include Restricted cash of \$8.244 million as at 31st October 2022





# Commissioned Assets – YTD July 2022 to October 2022

No new assets were commissioned in October 2022

### WEST ARNHEM WEGIONAL COUNCIL

## Top 10 Payments Year To Date - Recurrent



### WEST ARNHEM WEST ARNHEM REGIONAL COUNCIL

## Top 10 Payments Year To Date - Non Recurrent



### WEST ARNHEM 527,098 Oct 22 15 527,903 Sep 22 S 596,533 Aug 22 Remaining Debtors S \$69,213 821,761 Jul 22 Department of Climate Change, Energy, the Environment and Water · 739,343 \$20,569 Jun 22 568,149 "Money owed to Council" Bridge Toyota May 22 \$53,000 S Top 5 Debtors 548,631 Apr 22 DEBTORS Debtors – as at 31th October 2022 NDIS Clients-Service Charges \$86,531 658,426 Mar 22 Department of Infrastructure, Planning & Logistics \$96,171 636,816 Feb 22 Power and Water Corporation \$201,615 718,450 Jan 2