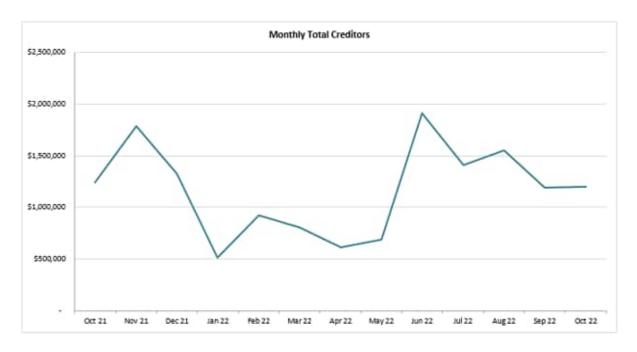

| -            | -              | 96,647   |
| 13444           | Greenspace Group Pty Ltd T/AS              | 68,779                | 6%                     | 68,779    | -            | -              | -        |
|                 | TOTAL                                      | 720,185               | 60%                    | 623,113   | 425          | 0              | 96,647   |
|                 | Remaining Creditors                        | 483,228               | 40%                    | 400,968   | 24,864       | 3,706          | 53,691   |
|                 | TOTAL CREDITORS AS AT<br>31st October 2022 | 1,203,413             | 100%                   | 1,024,081 | 25,289       | 3,706          | 150,337  |

The movement of the total value of creditors for the past year follows:



### Note 1: Reporting and payment obligations with the Australian Taxation Office

The Council has the following reporting and payment obligations with the Australian Taxation Office:

- i. Goods and Services Tax Amounts are reported and remitted monthly;
- ii. PAYG Income Tax Withheld Amounts are reported and remitted fortnighty as part of Single Touch Payroll (STP) arrangements; and
- iii. Fringe Benefits Tax Instalment amounts are paid quarterly with an FBT return for the 12 month period ended 31 March required to be lodged each year.

As at the date of this report, all reporting and payment obligations had been met up to 30 Sep 2022.

### **Note 2: Superannuation**

Employees are paid superannuation contributions in accordance with the superannuation legislative framework. Superannua