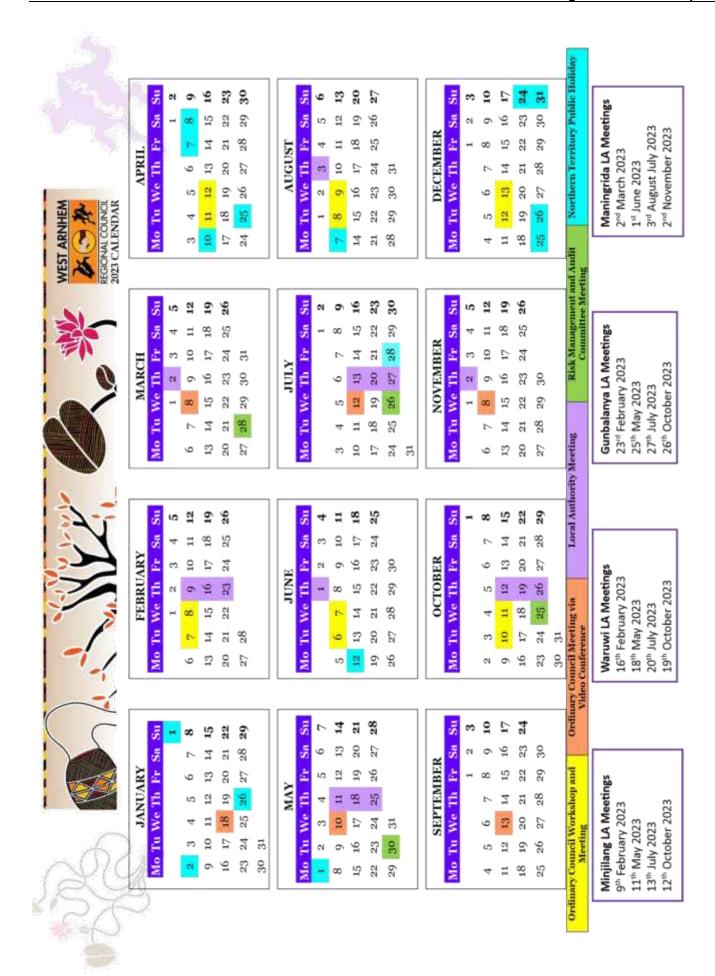

### 11.2 COUNCIL MEETING SCHEDULE AND PROPOSED MEETING DATES FOR 2023

The Council considered a report on Council Meeting Schedule and Proposed Meeting Dates for 2023.

### The Council:

- Received and noted the report;
- Approved the attached 2023 West Arnhem Regional Council meetings for Local Authority and Risk Management and Audit Committee meetings as indicated in the calendar attached to this report.
- Requested the administration to consider monthly Council meetings with a future report to be prepared for Council's consideration.