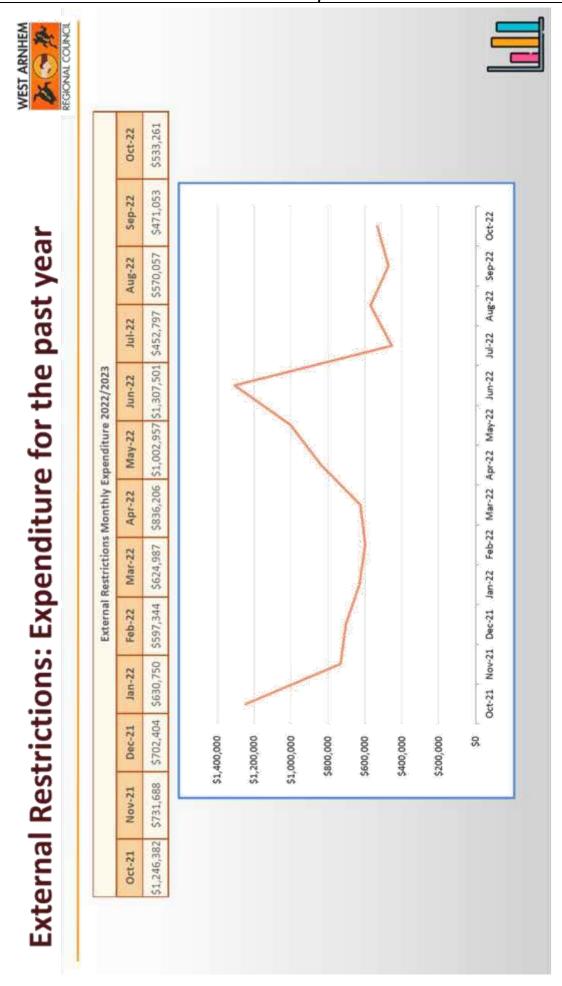

755,000 \$6,705,000 \$6,205,000 \$9,500,000 \$8,905,000 \$9,405,000 \$7,905,000

Attachment 5 Page 105

Mar-22

Apr-22

Feb-22

Oct-21 Nov-21 Dec-21 May-22

Jun-22

Jul-22

Oct-22

Aug-22 Sep-22

## WEST ARNHEM WEGIONAL COUNCE

## Restricted Assets – October 2022

## Restricted Assets:

Internal Restrictions: Capital Reserve

\$864,053

External Restrictions: Restricted Grant Funding as at 31st October 2022

\$7,380,164\*

\$8,244,217

TOTAL

Includes Cash that belongs to Funding Bodies, Grant income that is tied, and cash

reserved for special projects of the Council

\* As at 31 October 2022, this includes \$1,951,278 of FAA grants and NT Operational

grant that relate to the next 2-6 months

These amounts are excluded from Cash & Cash equivalents for the Working Capital calculation.





a liability current is that it is due

within a year.

cash within a year. What makes that it can be converted into

What makes an asset current is

Current Liabilities **Current Assets** 

**Current Ratio** Formula



## Working Capital / Current Ratio

"How many dollars we have for every dollar we owe"



Note: does not include Restricted cash of \$8.244 million as at 31st October 2022





# Commissioned Assets – YTD July 2022 to October 2022

No new assets were commissioned in October 2022

### WEST ARNHEM WEGIONAL COUNCIL

## Top 10 Payments Year To Date - Recurrent



### WEST ARNHEM WEST ARNHEM REGIONAL COUNCIL

## Top 10 Payments Year To Date - Non Recurrent



### WEST ARNHEM 527,098 Oct 22 15 527,903 Sep 22 S 596,533 Aug 22 Remaining Debtors S \$69,213 821,761 Jul 22 Department