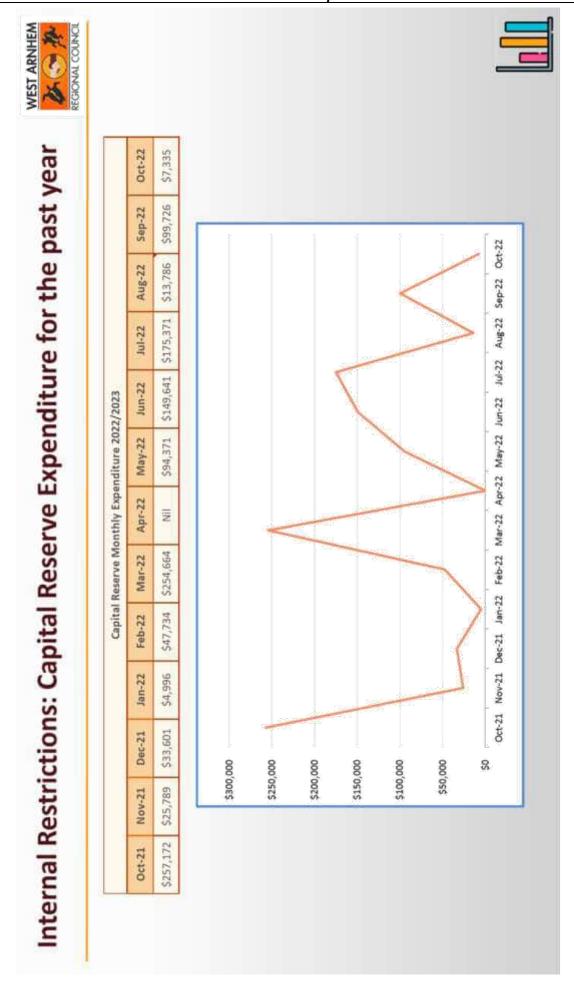

6,755,000 \$6,705,000 \$6,205,000 \$9,500,000 \$8,905,000 \$9,405,000 \$7,905,000

Attachment 5 Page 105

Mar-22

Apr-22

Feb-22

Oct-21 Nov-21 Dec-21 May-22

Jun-22

Jul-22

Oct-22

Aug-22 Sep-22

## WEST ARNHEM WEGIONAL COUNCE

## Restricted Assets – October 2022

## Restricted Assets:

Internal Restrictions: Capital Reserve

\$864,053

External Restrictions: Restricted Grant Funding as at 31st October 2022

\$7,380,164\*

\$8,244,217

TOTAL

Includes Cash that belongs to Funding Bodies, Grant income that is tied, and cash

reserved for special projects of the Council

\* As at 31 October 2022, this includes \$1,951,278 of FAA grants and NT Operational

grant that relate to the next 2-6 months

These amounts are excluded from Cash & Cash equivalents for the Working Capital calculation.





a liability current is that it is due

within a year.

cash within a year. What makes that it can be converted into

What makes an asset current is

Current Liabilities **Current Assets** 

**Current Ratio** Formula



## Working Capital / Current Ratio

"How many dollars we have for every dollar we owe"



Note: does not include Restricted cash of \$8.244 million as at 31st October 2022





# Commissioned Assets – YTD July 2022 to October 2022

No new assets were commissioned in October 2022

### WEST ARNHEM WEGIONAL COUNCIL

## Top 10 Payments Year To Date - Recurrent



### WEST ARNHEM WEST ARNHEM REGIONAL COUNCIL

## Top 10 Payments Year To Date - Non Recurrent



### WEST ARNHEM 527,098 Oct 22 15 527,903 Sep 22 S 596,533 Aug 22 Remaining Debtors S \$69,213 821,761 Jul 22 Departme