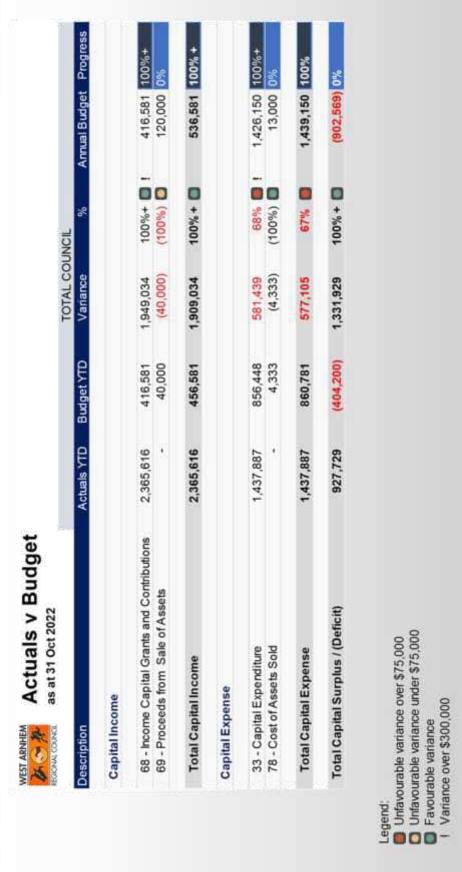

### 9.1 FINANCE REPORT FOR THE PERIOD ENDED 30 SEPTEMBER 2022

The Council considered a report on Finance Report for the period ended 30 September 2022.

OCM99/2022 RESOLVED:

On the motion of Councillor Henry Guwiyul Seconded Councillor Catherine Ralph

West Arnhem Regional Council

Ordinary Council Meeting Wednesday, 9 November 2022

Attachment 1 Page 18

- 3 -

The Council approved the Financial Management Report for the period ended 30 September 2022.

CARRIED