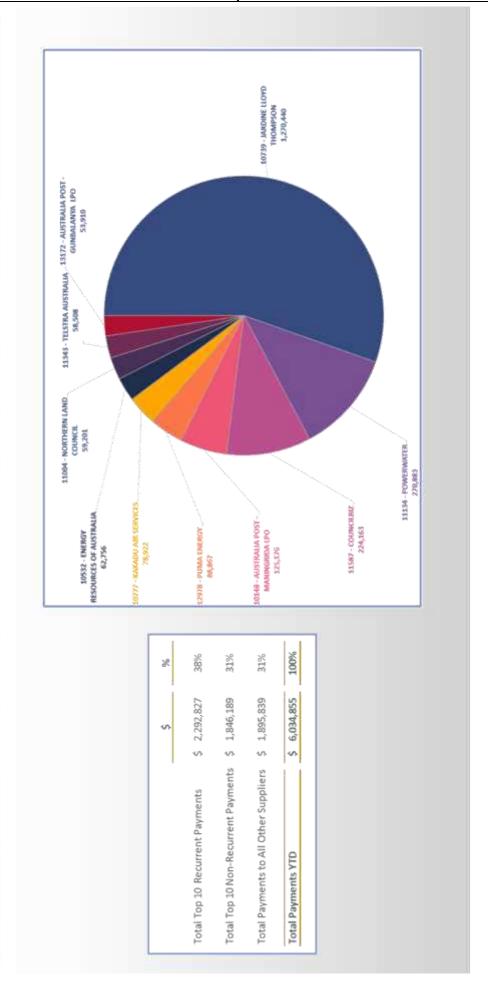

e to the next 2-6 months

These amounts are excluded from Cash & Cash equivalents for the Working Capital calculation.





a liability current is that it is due

within a year.

cash within a year. What makes that it can be converted into

What makes an asset current is

Current Liabilities **Current Assets** 

**Current Ratio** Formula



## Working Capital / Current Ratio

"How many dollars we have for every dollar we owe"



Note: does not include Restricted cash of \$8.244 million as at 31st October 2022





# Commissioned Assets – YTD July 2022 to October 2022

No new assets were commissioned in October 2022

### WEST ARNHEM WEGIONAL COUNCIL

## Top 10 Payments Year To Date - Recurrent



### WEST ARNHEM WEST ARNHEM REGIONAL COUNCIL

## Top 10 Payments Year To Date - Non Recurrent



### WEST ARNHEM 527,098 Oct 22 15 527,903 Sep 22 S 596,533 Aug 22 Remaining Debtors S \$69,213 821,761 Jul 22 Department of Climate Change, Energy, the Environment and Water · 739,343 \$20,569 Jun 22 568,149 "Money owed to Council" Bridge Toyota May 22 \$53,000 S Top 5 Debtors 548,631 Apr 22 DEBTORS Debtors – as at 31th October 2022 NDIS Clients-Service Charges \$86,531 658,426 Mar 22 Department of Infrastructure, Planning & Logistics \$96,171 636,816 Feb 22 Power and Water Corporation \$201,615 718,450 Jan 22 \$ \$250,000 \$200,000 \$150,000 \$100,000 \$50,000 558,980 Dec 21 Mo3 te se gnibnetstuO 807,424 Nov 21 S 916,137 Oct 21 s)

### \$ 1,203,413 WEST ARNHEM Oct 22 \$ 1,194,270 Sep 22 \$ 1,405,294 \$ 1,548,555 Aug 22 Remaining Creditors \$483,228 Jul 22 Greenspace Group Pty Ltd T/AS G