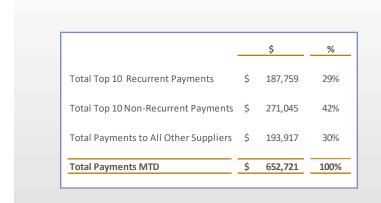

What makes an asset current is that it can be converted into cash within a year. What makes a liability current is that it is due within a year.

- Note: does not include restricted cash of \$6.121 million as at 30 April 2024
- Note: Jabiru Roadworks debtor manually excluded. This amount will immediately be paid to contractor once received.



# **Current Ratio for the past Year**



| Apr-23 | May-23 | Jun-23 | Jul-23 | Aug-23 | Sep-23 | Oct-23 | Nov-23 | Dec-23 | Jan-24 | Feb-24 | Mar-24 | Apr-24 |
|--------|--------|--------|--------|--------|--------|--------|--------|--------|--------|--------|--------|--------|
| 1.73   | 1.34   | 1.13   | 0.84   | 0.82   | 0.65   | 1.39   | 1.40   | 1.70   | 1.40   | 2.04   | 1.70   | 1.65   |





# **Top 10 Payments for April – Recurrent**







# **Top 10 Payments for April – Non Recurrent**





# Debtors – as at 30th April 2024



### "Money owed to Council"



|             | DEBTORS        |              |              |              |                                   |              |              |              |                      |              |              |              |
|-------------|----------------|--------------|--------------|--------------|-----------------------------------|--------------|--------------|--------------|----------------------|--------------|--------------|--------------|
| Apr 23      | May 23         | Jun 23       | Jul 23       | Aug 23       | Aug 23 Sep 23 Oct 23 Nov 23 Dec 2 |              |              |              | Dec 23 Jan 24 Feb 24 |              |              | Apr 24