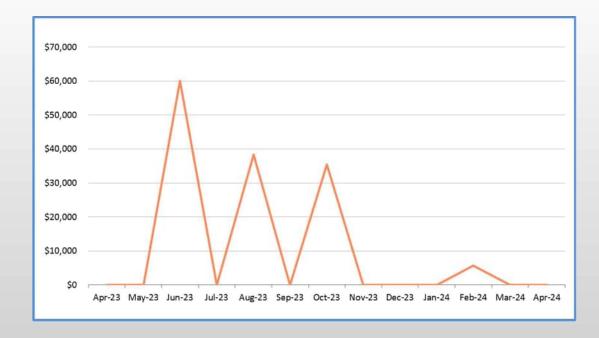

|  |                                               |  |  |  |  |  |  |        | \$0    |        |        |  |  |  |





# **External Restrictions: Expenditure for the past year**



|                                                                                            | External Restrictions Monthly Expenditure 2023/2024 |           |           |             |             |           |           |           |           |           |           |           |  |
|--------------------------------------------------------------------------------------------|-----------------------------------------------------|-----------|-----------|-------------|-------------|-----------|-----------|-----------|-----------|-----------|-----------|-----------|--|
| Apr-23 May-23 Jun-23 Jul-23 Aug-23 Sep-23 Oct-23 Nov-23 Dec-23 Jan-24 Feb-24 Mar-24 Apr-24 |                                                     |