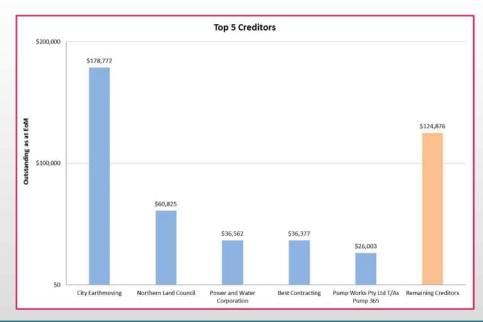

|              |              |              |              |              |              |  |  |
|--------------|--------------|--------------|--------------|--------------|--------------|--------------|--------------|--------------|--------------|--------------|--------------|--------------|--|--|
| May 23       | Jun 23       | Jul 23       | Aug 23       | Sep 23       | Oct 23       | Nov 23       | Dec 23       | Jan 24       | Feb 24       | Mar 24       | Apr 24       | May 24       |  |  |
| \$ 2,489,874 | \$ 2,048,769 | \$ 1,326,946 | \$ 1,401,401 | \$ 2,222,168 | \$ 3,165,499 | \$ 1,538,572 | \$ 1,523,654 | \$ 1,441,745 | \$ 1,418,785 | \$ 2,131,107 | \$ 2,322,113 | \$ 1,095,526 |  |  |

# Trade Creditors – as at 31st May 2024



### "Money Council owes to its suppliers"



|              | CREDITORS    |            |              |              |              |              |            |            |            |            |            |            |  |  |
|--------------|--------------|------------|--------------|--------------|--------------|--------------|------------|------------|------------|------------|------------|------------|--|--|
| May 23       | Jun 23       | Jul 23     | Aug 23       | Sep 23       | Oct 23       | Nov 23       | Dec 23     | Jan 24     | Feb 24     | Mar 24     | Apr 24     | May 24     |  |  |
| \$ 1,726,437 | \$ 2,102,910 | \$ 895,922 | \$ 1,278,728 | \$ 3,075,968 | \$ 3,063,345 | \$ 1,712,952 | \$ 883,875 | \$ 829,622 | \$ 615,858 | \$ 502,692 | \$ 454,671 | \$ 463,416 |  |  |

# West Arnhem Regional Council Consolidat