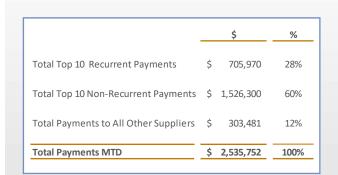

converted into cash within a year. What makes a liability current is that it is due within a year.

- Note: does not include restricted cash of \$6.935 million as at 31 May 2024
- Note: Jabiru Roadworks debtor manually excluded. This amount will immediately be paid to contractor once received.



# **Current Ratio for the past Year**



| May-23 | Jun-23 | Jul-23 | Aug-23 | Sep-23 | Oct-23 | Nov-23 | Dec-23 | Jan-24 | Feb-24 | Mar-24 | Apr-24 | May-24 |
|--------|--------|--------|--------|--------|--------|--------|--------|--------|--------|--------|--------|--------|
| 1.34   | 1.13   | 0.84   | 0.82   | 0.65   | 1.39   | 1.40   | 1.70   | 1.40   | 2.04   | 1.70   | 1.65   | 1.27   |





# **Top 10 Payments for May – Recurrent**







# **Top 10 Payments for May – Non Recurrent**







# Debtors – as at 31st May 2024



### "Money owed to Council"



|              | DEBTORS      |              |              |              |              |              |              |              |              |              |              |              |  |  |
|--------------|--------------|--------------|--------------|--------------|--------------|--------------|--------------|--------------|--------------|--------------|--------------|--------------|--|--|
| May 23       | Jun 23       | Jul 23       | Aug 23       | Sep 23       | Oct 23       | Nov 23       | Dec 23       | Jan 24       | Feb 24       | Mar 24       | Apr 24       | May 24       |  |  |
| \$ 2,489,874 | \$ 2,048,769 | \$ 1,326,946 | \$ 1,401,401 | \$ 2,222,168 | \$ 3,165,499 | \$ 1,538,572 | \$ 1,523,654 |