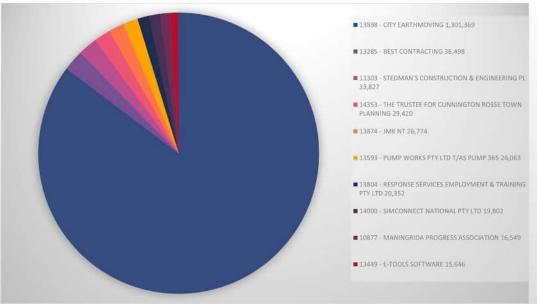

onverted into cash within a year. What makes a liability current is that it is due within a year.

- Note: does not include restricted cash of \$6.935 million as at 31 May 2024
- Note: Jabiru Roadworks debtor manually excluded. This amount will immediately be paid to contractor once received.



# **Current Ratio for the past Year**



| May-23 | Jun-23 | Jul-23 | Aug-23 | Sep-23 | Oct-23 | Nov-23 | Dec-23 | Jan-24 | Feb-24 | Mar-24 | Apr-24 | May-24 |
|--------|--------|--------|--------|--------|--------|--------|--------|--------|--------|--------|--------|--------|
| 1.34   | 1.13   | 0.84   | 0.82   | 0.65   | 1.39   | 1.40   | 1.70   | 1.40   | 2.04   | 1.70   | 1.65   | 1.27   |





# **Top 10 Payments for May – Recurrent**







# **Top 10 Payments for May – Non Recurrent**







# Debtors – as at 31st May 2024



### "Money owed to Council"



|              | DEBTORS      |              |              |              |              |              |              |              |              |              |              |              |  |  |
|--------------|--------------|--------------|--------------|--------------|--------------|--------------|--------------|--------------|--------------|--------------|--------------|--------------|--|--|
| May 23       | Jun 23       | Jul 23       | Aug 23       | Sep 23       | Oct 23       | Nov 23       | Dec 23       | Jan 24       | Feb 24       | Mar 24       | Apr 24       | May 24       |  |  |
| \$ 2,489,874 | \$ 2,048,769 | \$ 1,326,946 | \$ 1,401,401 | \$ 2,222,168 | \$ 3,165,499 | \$ 1,538,572 | \$ 1,523,654 | \