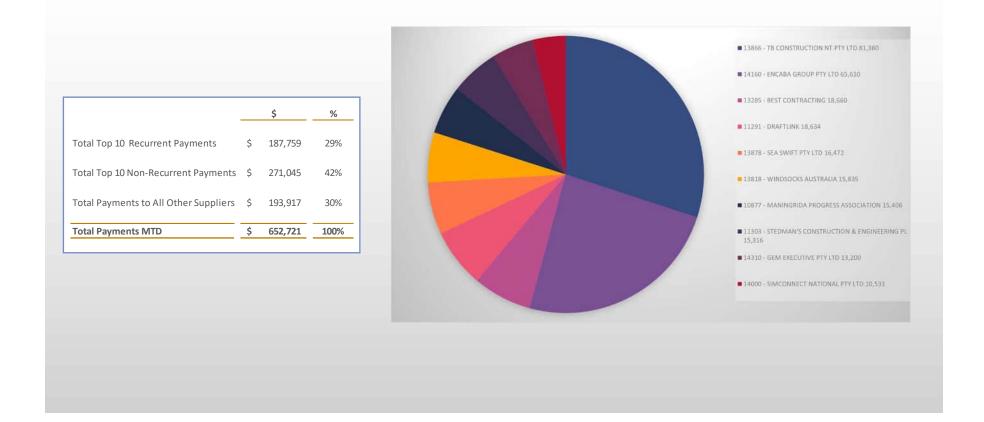

rted into cash within a year. What makes a liability current is that it is due within a year.

- Note: does not include restricted cash of \$6.121 million as at 30 April 2024
- Note: Jabiru Roadworks debtor manually excluded. This amount will immediately be paid to contractor once received.



# **Current Ratio for the past Year**



| Apr-23 | May-23 | Jun-23 | Jul-23 | Aug-23 | Sep-23 | Oct-23 | Nov-23 | Dec-23 | Jan-24 | Feb-24 | Mar-24 | Apr-24 |
|--------|--------|--------|--------|--------|--------|--------|--------|--------|--------|--------|--------|--------|
| 1.73   | 1.34   | 1.13   | 0.84   | 0.82   | 0.65   | 1.39   | 1.40   | 1.70   | 1.40   | 2.04   | 1.70   | 1.65   |





# **Top 10 Payments for April – Recurrent**







# **Top 10 Payments for April – Non Recurrent**





# Debtors – as at 30th April 2024



### "Money owed to Council"



|             | DEBTORS        |              |              |              |                                   |              |              |              |                      |              |              |              |
|-------------|----------------|--------------|--------------|--------------|-----------------------------------|--------------|--------------|--------------|----------------------|--------------|--------------|--------------|
| Apr 23      | May 23         | Jun 23       | Jul 23       | Aug 23       | Aug 23 Sep 23 Oct 23 Nov 23 Dec 2 |              |              |              | Dec 23 Jan 24 Feb 24 |              |              | Apr 24       |
| \$ 2,019,80 | 3 \$ 2,489,874 | \$ 2,048,769 | \