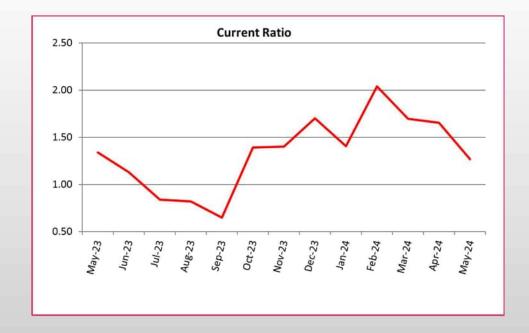

NT RAT                          | IO 1.27           |



What makes an asset current is that it can be converted into cash within a year. What makes a liability current is that it is due within a year.

- Note: does not include restricted cash of \$6.935 million as at 31 May 2024
- Note: Jabiru Roadworks debtor manually excluded. This amount will immediately be paid to contractor once received.



# **Current Ratio for the past Year**



| May-23 | Jun-23 | Jul-23 | Aug-23 | Sep-23 | Oct-23 | Nov-23 | Dec-23 | Jan-24 | Feb-24 | Mar-24 | Apr-24 | May-24 |
|--------|--------|--------|--------|--------|--------|--------|--------|--------|--------|--------|--------|--------|
| 1.34   | 1.13   | 0.84   | 0.82   | 0.65   | 1.39   | 1.40   | 1.70   | 1.40   | 2.04   | 1.70   | 1.65   | 1.27   |





# **Top 10 Payments for May – Recurrent**







# **Top 10 Payments for May – Non Recurrent**







# Debtors – as at 31st May 2024



### "Money owed to Council"



|              | DEBTORS      |              |              |              |              |              |              |              |              |              |              |              |  |  |
|--------------|--------------|--------------|--------------|--------------|--------------|--------------|--------------|--------------|--------------|--------------|--------------|--------------|--|--|
| May 23       | Jun 23       | Jul 23       | Aug 23       | Sep 23       | Oct 23       | Nov 23       | Dec 23       | Jan 24       | Feb 24       | Mar 24       | Apr 24       | May 24       |  |  |
| \$ 2,489,874 | \$