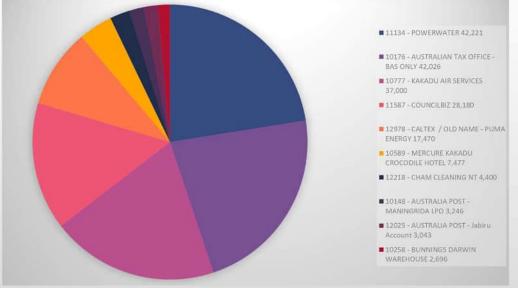

What makes an asset current is that it can be converted into cash within a year. What makes a liability current is that it is due within a year.

- Note: does not include restricted cash of \$6.121 million as at 30 April 2024
- Note: Jabiru Roadworks debtor manually excluded. This amount will immediately be paid to contractor once received.



# **Current Ratio for the past Year**



| Apr-23 | May-23 | Jun-23 | Jul-23 | Aug-23 | Sep-23 | Oct-23 | Nov-23 | Dec-23 | Jan-24 | Feb-24 | Mar-24 | Apr-24 |
|--------|--------|--------|--------|--------|--------|--------|--------|--------|--------|--------|--------|--------|
| 1.73   | 1.34   | 1.13   | 0.84   | 0.82   | 0.65   | 1.39   | 1.40   | 1.70   | 1.40   | 2.04   | 1.70   | 1.65   |





# **Top 10 Payments for April – Recurrent**







# **Top 10 Payments for April – Non Recurrent**





# Debtors – as at 30th April 2024



### "Money owed to Council"



|             | DEBTORS        |              |              |              |                                   |              |              |              |                      |              |              |              |
|-------------|----------------|--------------|--------------|--------------|-----------------------------------|--------------|--------------|--------------|----------------------|--------------|--------------|--------------|
| Apr 23      | May 23         | Jun 23       | Jul 23       | Aug 23       | Aug 23 Sep 23 Oct 23 Nov 23 Dec 2 |              |              |              | Dec 23 Jan 24 Feb 24 |              |              | Apr 24