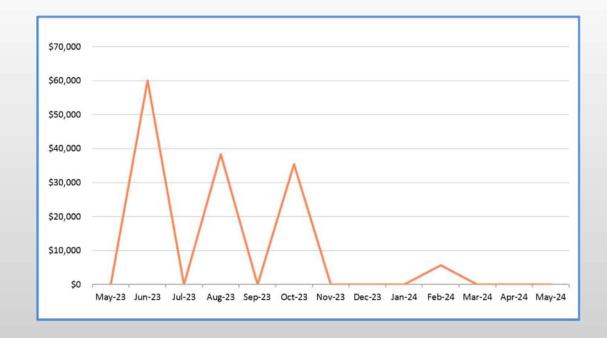

Capital calculation.



# **Internal Restrictions: Capital Reserve Expenditure for the past year**



| Capital Reserve Monthly Expenditure 2023/2024 |        |          |        |          |        |          |        |        |        |         |        |        |        |
|-----------------------------------------------|--------|----------|--------|----------|--------|----------|--------|--------|--------|---------|--------|--------|--------|
|                                               | May-23 | Jun-23   | Jul-23 | Aug-23   | Sep-23 | Oct-23   | Nov-23 | Dec-23 | Jan-24 | Feb-24  | Mar-24 | Apr-24 | May-24 |
|                                               | Nil    | \$60,036 | Nil    | \$38,409 | \$0    | \$35,479 | \$0    | \$0    | \$0    | \$5,657 | \$0    | \$0    | \$0    |





# **External Restrictions: Expenditure for the past year**



|   |             | External Restrictions Monthly Expenditure 2023/2024 |           |             |             |           |           |           |           |           |           |           |           |  |  |  |
|---|-------------|-----------------------------------------------------|-----------|-------------|-------------|-----------|-----------|-----------|-----------|-----------|-----------|-----------|-----------|--|--|--|
|   | May-23      | Jun-23                                              | Jul-23    | Aug-23      | Sep-23      | Oct-23    | Nov-23    | Dec-23    | Jan-24    | Feb-24    | Mar-24    | Apr-24    | May-24    |  |  |  |
| Ç | \$1,039,160 | \$883,093                                           | \$5