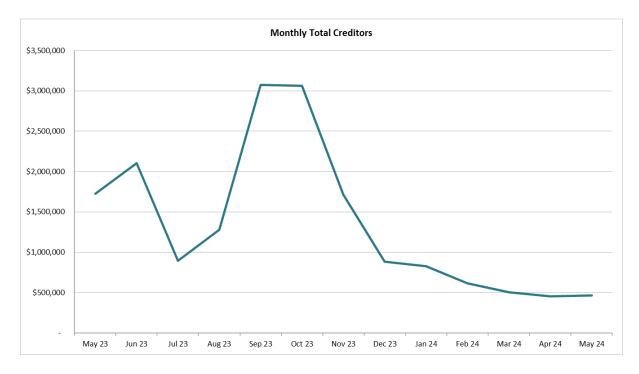

rn Land Council         60,825         13%         60,825         -         -           Power and Water Corporation         36,562         8%         36,562         -         -           Best Contracting         36,377         8%         36,377         -         -           Pump Works Pty Ltd T/As Pump 365         26,003         6%         26,003         -         -           TOTAL         338,540         73%         159,768         65,068         -           Remaining Creditors         124,876         27%         104,325         527         24           TOTAL CREDITORS AS AT         463,416         100%         264,093         65,595         24 |

<sup>\*</sup>Creditors that are >90 Days are currently on a retainer

The movement of the total value of creditors for the past year follows:



#### **LICENSED POST OFFICES – CASH VARIANCES**

The Council operates Australia Post Licensed Post Offices (LPOs) at Jabiru, Maningrida and Gunbalanya.

Discrepancies between the actual cash balance at each LPO and the expected cash balance in the period between 1 May 2024 to 31 May 2024 are listed below:

| LPO:       | Amount:           | Comment           |
|------------|-------------------|-------------------|
| Jabiru     | \$0.00            |                   |
| Maningrida | \$0.30 positive   |                   |
| Gunbalanya | \$199.00 negative | Reconciled in May |
| Total      | \$198.70 negative |                   |

#### STATUTORY ENVIRONMENT

Regulation 17 of the *Local Government (General) Regulations 2021* outlines the requirements for financial reporting to council.

#