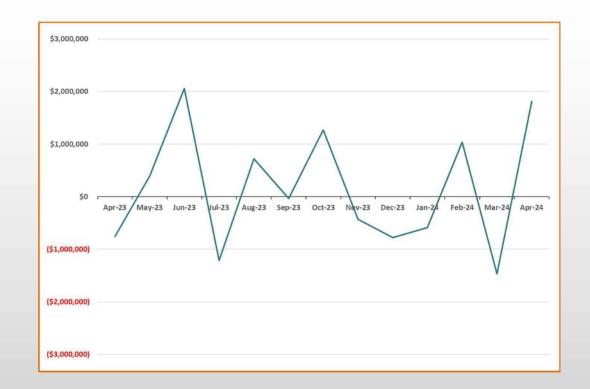

able variance under \$75,000

Favourable variance

! Variance over \$300.000



# Actual v Budget – Total Council – April YTD 2024





### Cash flow - Cash in vs Cash out



| Month        | Cas | sh in / (out) |
|--------------|-----|---------------|
| Apr-23       | \$  | (755,025)     |
| May-23       | \$  | 392,462       |
| Jun-23       | \$  | 2,057,668     |
| Jul-23       | \$  | (1,213,855)   |
| Aug-23       | \$  | 722,941       |
| Sep-23       | \$  | (35,056)      |
| Oct-23       | \$  | 1,270,508     |
| Nov-23       | \$  | (432,008)     |
| Dec-23       | \$  | (775,323)     |
| Jan-24       | \$  | (588,713)     |
| Feb-24       | \$  | 1,037,407     |
| Mar-24       | \$  | (1,468,940)   |
| Apr-24       | \$  | 1,810,748     |
| Year to Date | \$  | 2,777,839     |





# Term Deposits & CMA over the past year



| Month  | Total Deposits |
|--------|----------------|
| Apr-23 | \$5,655,139    |
| May-23 | \$4,655,139    |
| Jun-23 | \$3,255,139    |
| Jul-23 | \$6,768,208    |
| Aug-23 | \$7,573,661    |
| Sep-23 | \$7,958,567    |
| Oct-23 | \$5,714,824    |
| Nov-23 | \$7,364,285    |
| Dec-23 | \$7,560,762    |
| Jan-24 | \$6,539,074    |
| Feb-24 | \$7,471,297    |
| Mar-24 | \$6,385,972    |
| Apr-24 | \$6,190,482    |





## **Restricted Assets – April 2024**



### **Restricted Assets:**

• Internal Restrictions: Capital Reserve \$34,257

 External Restrictions: Restricted Grant Funding as at 30<sup>th</sup> April 2024

\$6,086,819

TOTAL

\$6,121,076

- Includes Cash that belongs to Funding Bodies, Grant income that is tied, and cash reserve