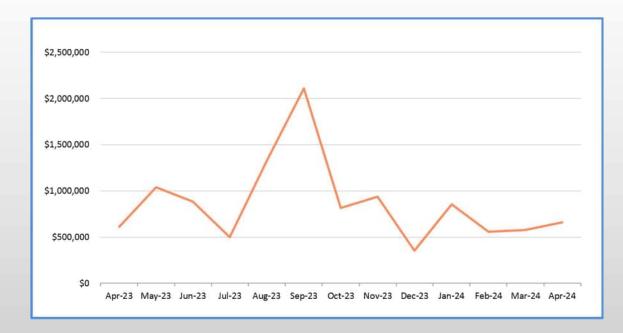

----------------------------|-----------------------------------------------------|-----------|-----------|-------------|-------------|-----------|-----------|-----------|-----------|-----------|-----------|-----------|--|
| Apr-23 May-23 Jun-23 Jul-23 Aug-23 Sep-23 Oct-23 Nov-23 Dec-23 Jan-24 Feb-24 Mar-24 Apr-24 |                                                     |           |           |             |             |           |           |           | Apr-24    |           |           |           |  |
| \$610,353                                                                                  | \$1,039,160                                         | \$883,093 | \$500,907 | \$1,333,365 | \$2,108,199 | \$818,155 | \$938,702 | \$355,916 | \$857,397 | \$557,791 | \$580,261 | \$660,813 |  |





# **Working Capital / Current Ratio**



"How many dollars we have for every dollar we owe"

|                                      | 30 April 2024<br>\$ |
|--------------------------------------|---------------------|
| CURRENT ASSETS                       |                     |
| Cash and cash equivalents *          | 2,691,170           |
| Trade and Other Receivables          | 1,057,959           |
| Inventories                          |                     |
| Prepayments and Other                |                     |
| TOTAL CURRENT ASSETS                 | 3,749,129           |
| Less:                                |                     |
| CURRENT LIABILITIES                  |                     |
| Trade and Other Payables             | 846,091             |
| Provisio