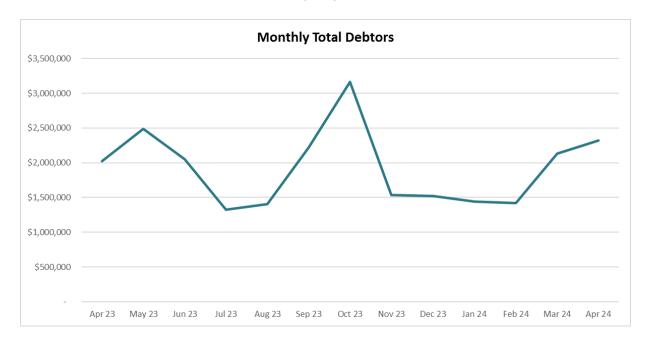

,304    | 93,651       | -             | 8,429     |
| 310    | Power and Water Corporation            | 120,575     | 5%          | 119,231   | 1,344        | -             | -         |
| 1216   | National Disability Insurance Agency   | 47,844      | 2%          | -         | 47,844       | -             | -         |
|        | TOTAL                                  | 1,790,941   | 79%         | 1,122,485 | 554,636      | 13,955        | 99,866    |
|        | Remaining Debtors                      | 531,172     | 23%         | 217,395   | 56,701       | 23,271        | 233,805   |
|        | TOTAL DEBTORS AS AT 30th April 2024    | 2,322,113   | 100%        | 1,339,880 | 611,337      | 37,226        | 333,671   |

### Movement of the total value of debtors for the past year follows:



### **Trade Creditors (slide 17)**

#### Age Analysis - Summary Report - TOP 5 CREDITORS

|                 |                                          |                       | _                      | Ageing Dissection - Top 5 |           |           |           |
|-----------------|------------------------------------------|-----------------------|------------------------|---------------------------|-----------|-----------|-----------|
| Creditor<br>No. | Creditor Name                            | Outstanding As at EoM | Outstanding % of Total | Current                   | > 30 days | > 60 days | > 90 days |
| 13898           | City Earthmoving                         | 172,677               | 38%                    | -                         | -         | -         | 172,677   |
| 14