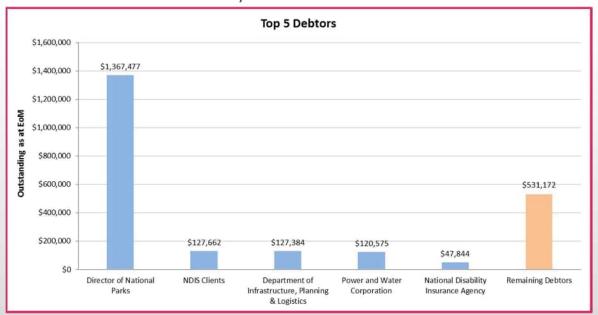

# **ATTACHMENTS**

1. Action Items Ordinary Council Meeting 18 19 June 2024 [8.1.1 - 16 pages]

| Document                                                      | Status      | Action Required                                                                                                                                                                                                                                                                                                                                             | Assignee/s                               | Action Taken                                                                                                                                                                                                                                                                                                                                                                                                                                                                                                                                                                                                                                                                                                                                                                                                                                                     |
|---------------------------------------------------------------|-------------|-------------------------------------------------------------------------------------------------------------------------------------------------------------------------------------------------------------------------------------------------------------------------------------------------------------------------------------------------------------|------------------------------------------|------------------------------------------------------------------------------------------------------------------------------------------------------------------------------------------------------------------------------------------------------------------------------------------------------------------------------------------------------------------------------------------------------------------------------------------------------------------------------------------------------------------------------------------------------------------------------------------------------------------------------------------------------------------------------------------------------------------------------------------------------------------------------------------------------------------------------------------------------------------|
| Ordinary<br>Council<br>Meeting 20<br>- 21<br>February<br>2024 | In Progress | OCM19/2024  1. Directed Council to reach out to the Office of Marion Scrymgour to offer funding to better suited West Arnhem Organisation to accept funding for purchase of community buses.  2. Requested alternative letter outlining organisations in communities better suited to deliver service within the communities, cc'ing in those organisations | Fiona Ainsworth,<br>Jasmine<br>Mortimore | 15/04/2024 Jasmine Mortimore  Outcome from action has changed as the offer of buses is being negotiated with the Office of Marion Scrymgour. WARC have sent a proposal to use buses for sport and recreations as this fits within the funding guidelines.  10/05/2024 Jasmine Mortimore  Working with Office of Marion Scrymgour, updates will be provided out of session.                                                                                                                                                                                                                                                                                                                                                                                                                                                                                       |
| Ordinary<br>Council<br>Meeting -<br>20 March<br>2024          | In Progress | OCM41/2024 RESOLVED: Request comparison on Jabiru Township (JTDA) land use by accessing WARC records.                                                                                                                                                                                                                                                       | Ben Heaslip,<br>Jasmine<br>Mortimore     | 12/06/2024 Jasmine Mortimore Information Advisor is sourcing information within WARC records to distribute to Elected Members.                                                                                                                                                                                                                                                                                                                                                                                                                                                                                                                                                                                                                                                                                                                                   |
| Ordinary<br>Council<br>Meeting -<br>20 March<br>2024          | In Progress | OCM216/2023 Strategic Roads Nominated sections: Cahill's Crossing to Gunbalanya turn off, Creek crossings between Gunbalanya and Maningrida, Maningrida to Ramingining turnoff the Arnhem Link Road to prioritise for intended roadwork upgrades.                                                                                                           | Hilal Ahmad                              | 22/03/2024 Ben Heaslip  10 January 2024 – Hilal Ahmad Emailed the NT Strategic Roads Team to organise a meeting to present the Nominated Sections.  09 February 2024 – Hilal Ahmad Met with the representatives from DIPL and presented all the nominated sections. DIPL will update WARC once the final areas are nominated.  11 March 2024 – Hilal Ahmad DIPL will update WARC once the final areas are nominated.  12/04/2024 Hilal Ahmad DIPL is assessing the feedback provided by various stakeholders and will provide a final list of projects and budget to the Infrastructure Minister for approval.  07/05/2024 Hilal Ahmad Awaiting further updates from DIPL to advise the projects selected for planned works.  07/06/2024 Hilal Ahmad DIPL to advise all stakeholders of the upgraded road drainage and road sections selected for planned works. |