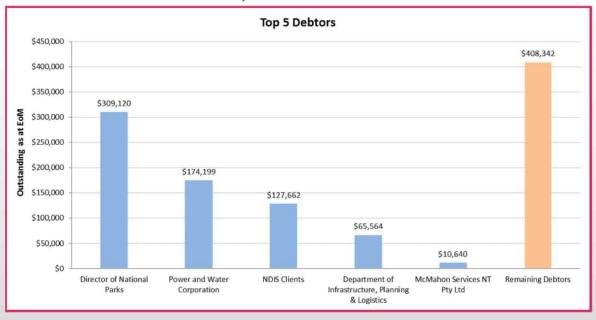

s that it is due within a year.

- Note: does not include restricted cash of \$6.935 million as at 31 May 2024
- Note: Jabiru Roadworks debtor manually excluded. This amount will immediately be paid to contractor once received.



# **Current Ratio for the past Year**



| May-23 | Jun-23 | Jul-23 | Aug-23 | Sep-23 | Oct-23 | Nov-23 | Dec-23 | Jan-24 | Feb-24 | Mar-24 | Apr-24 | May-24 |
|--------|--------|--------|--------|--------|--------|--------|--------|--------|--------|--------|--------|--------|
| 1.34   | 1.13   | 0.84   | 0.82   | 0.65   | 1.39   | 1.40   | 1.70   | 1.40   | 2.04   | 1.70   | 1.65   | 1.27   |





# **Top 10 Payments for May – Recurrent**







# **Top 10 Payments for May – Non Recurrent**







# Debtors – as at 31st May 2024



### "Money owed to Council"



|              | DEBTORS      |              |              |              |              |              |              |              |              |              |              |              |  |  |
|--------------|--------------|--------------|--------------|--------------|--------------|--------------|--------------|--------------|--------------|--------------|--------------|--------------|--|--|
| May 23       | Jun 23       | Jul 23       | Aug 23       | Sep 23       | Oct 23       | Nov 23       | Dec 23       | Jan 24       | Feb 24       | Mar 24       | Apr 24       | May 24       |  |  |
| \$ 2,489,874 | \$ 2,048,769 | \$ 1,326,946 | \$ 1,401,401 | \$ 2,222,168 | \$ 3,165,499 | \$ 1,538,572 | \$ 1,523,654 | \$ 1,441,745 | \$ 1,418,785 | \$ 2,131,107 | \$ 2,322,113 | \$ 1,09