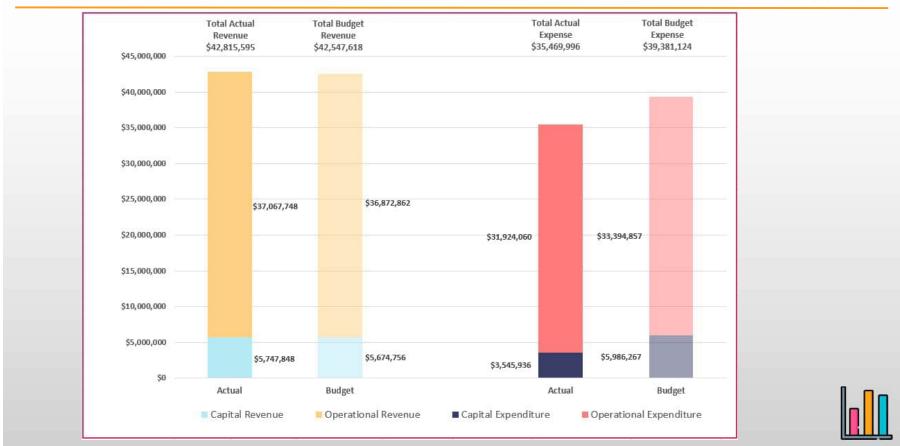

| •        | 93,727 100%+           |  |
|       | Transfers from Reserves               | 113,802     | 141,542     | (27,740)    | (20%)   |          | 148,104 77%            |  |
|       | Total Additional Inflows              | 5,747,848   | 5,674,756   | 73,092      | 1%      |          | 6,028,884 95%          |  |
| d:    | Net Budgeted Operating Position       | 7,345,599   | 3,065,208   | 4,280,390   | 100%+   |          | (35,210) 0%            |  |
| favou | rable variance over \$75,000          |             |             |             |         |          |                        |  |
|       | rable variance under \$75,000         |             |             |             |         |          |                        |  |

# Actual v Budget – Total Council – May YTD 2024





# Cash flow - Cash in vs Cash out



| Month        | Cas | sh in / (out) |
|--------------|-----|---------------|
| May-23       | \$  | 392,462       |
| Jun-23       | \$  | 2,057,668     |
| Jul-23       | \$  | (1,213,855)   |
| Aug-23       | \$  | 722,941       |
| Sep-23       | \$  | (35,056)      |
| Oct-23       | \$  | 1,270,508     |
| Nov-23       | \$  | (432,008)     |
| Dec-23       | \$  | (775,323)     |
| Jan-24       | \$  | (588,713)     |
| Feb-24       | \$  | 1,037,407     |
| Mar-24       | \$  | (1,468,940)   |
| Apr-24       | \$  | 1,810,748     |
| May-24       | \$  | (80,665)      |
| Year to Date | \$  | 2,304,712     |





# Term Deposits & CMA over the past year



| Month  | Total Deposits |
|--------|----------------|
| May-23 | \$4,655,139    |
| Ju