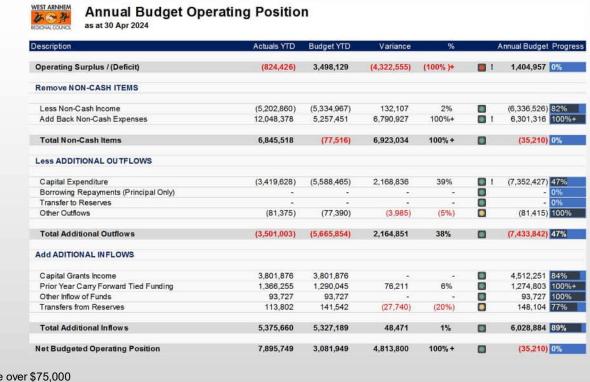

| 14,100      | 21,883                 | (7,783)     | (36%)     | 24,733 57%             |
| Council Committee & LA Allowances  Council Committee & LA Expenses | 14,100      | 21,003                 | 18          | 20%       | 105 100%               |
| Council Committee & LA Expenses                                    | 105         | 00                     | 10          | 20%       | 105 100%               |
| Total Operational Expenditure                                      | 34,885,681  | 30,507,360             | 4,378,321   | 14%       | 39,611,208 88%         |
|                                                                    |             |                        |             | (100%)+   | 1,404,957 0%           |

# **Actual v Budget – Operating Position – April YTD 2024**





Legend:

Unfavourable variance over \$75,000

Unfavourable variance under \$75,000

Favourable variance

! Variance over \$300.000



# Actual v Budget – Total Council – April YTD 2024





### Cash flow - Cash in vs Cash out



| Month        | Cas | sh in / (out) |
|--------------|-----|---------------|
| Apr-23       | \$  | (755,025)     |
| May-23       | \$  | 392,462       |
| Jun-23       | \$  | 2,057,668     |
| Jul-23       | \$  | (1,213,855)   |
| Aug-23       | \$  | 722,941       |
| Sep-23       | \$  | (35,056)      |
| Oct-23       | \$  | 1,270,508     |
| Nov-23       | \$  | (432,008)     |
| Dec-23       | \$  | (775,323)     |
| Jan-24       | \$  | (588,713)     |
| Feb-24       | \$  | 1,037,407     |
| Mar-24       | \$  | (1,468,940)   |
| Apr-24       | \$  |