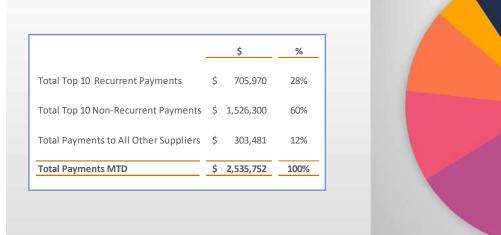

|



What makes an asset current is that it can be converted into cash within a year. What makes a liability current is that it is due within a year.

- Note: does not include restricted cash of \$6.935 million as at 31 May 2024
- Note: Jabiru Roadworks debtor manually excluded. This amount will immediately be paid to contractor once received.



# **Current Ratio for the past Year**



| May-23 | Jun-23 | Jul-23 | Aug-23 | Sep-23 | Oct-23 | Nov-23 | Dec-23 | Jan-24 | Feb-24 | Mar-24 | Apr-24 | May-24 |
|--------|--------|--------|--------|--------|--------|--------|--------|--------|--------|--------|--------|--------|
| 1.34   | 1.13   | 0.84   | 0.82   | 0.65   | 1.39   | 1.40   | 1.70   | 1.40   | 2.04   | 1.70   | 1.65   | 1.27   |





# **Top 10 Payments for May – Recurrent**







# **Top 10 Payments for May – Non Recurrent**







# Debtors – as at 31st May 2024



### "Money owed to Council"



|              | DEBTORS      |              |              |              |              |              |              |              |              |              |              |              |  |  |
|--------------|--------------|--------------|--------------|--------------|--------------|--------------|--------------|--------------|--------------|--------------|--------------|--------------|--|--|
| May 23       | Jun 23       | Jul 23       | Aug 23       | Sep 23       | Oct 23       | Nov 23       | Dec 23       | Jan 24       | Feb 24       | Mar 24       | Apr 24       | May 24       |  |  |
| \$ 2,489,874 | \$ 2,048,769 | \$ 1,326,946 | \$ 1,401,401 | \$ 2,2