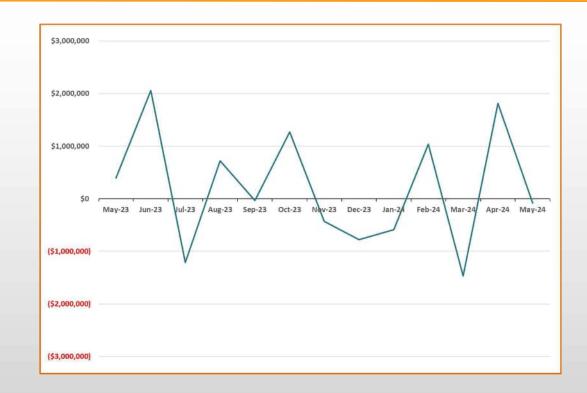

|             |             |         |          |                        |  |

# Actual v Budget – Total Council – May YTD 2024





# Cash flow - Cash in vs Cash out



| Month        | Cas | sh in / (out) |
|--------------|-----|---------------|
| May-23       | \$  | 392,462       |
| Jun-23       | \$  | 2,057,668     |
| Jul-23       | \$  | (1,213,855)   |
| Aug-23       | \$  | 722,941       |
| Sep-23       | \$  | (35,056)      |
| Oct-23       | \$  | 1,270,508     |
| Nov-23       | \$  | (432,008)     |
| Dec-23       | \$  | (775,323)     |
| Jan-24       | \$  | (588,713)     |
| Feb-24       | \$  | 1,037,407     |
| Mar-24       | \$  | (1,468,940)   |
| Apr-24       | \$  | 1,810,748     |
| May-24       | \$  | (80,665)      |
| Year to Date | \$  | 2,304,712     |





# Term Deposits & CMA over the past year



| Month  | Total Deposits |
|--------|----------------|
| May-23 | \$4,655,139    |
| Jun-23 | \$3,255,139    |
| Jul-23 | \$6,768,208    |
| Aug-23 | \$7,573,661    |
| Sep-23 | \$7,958,567    |
| Oct-23 | \$5,714,824    |
| Nov-23 | \$7,364,285    |
| Dec-23 | \$7,560,762    |
| Jan-24 | \$6,539,074    |
| Feb-24 | \$7,471,297    |
| Mar-24 | \$6,385,972    |
| Apr-24 | \$6,190,482    |
| May-24 | \$8,055,825    |





# Restricted Assets – May 2024



## **Restricted Assets:**

• Internal Restrictions: Capital Reserve \$34,257

 External Restrictions: Restricted Grant Funding as at 31<sup>st</sup> May 2024
 \$6,900,544

TOTAL \$6,121,076

- Includes Cash that belongs to Funding Bodies, Grant income that is tied, and cash reserved for speci