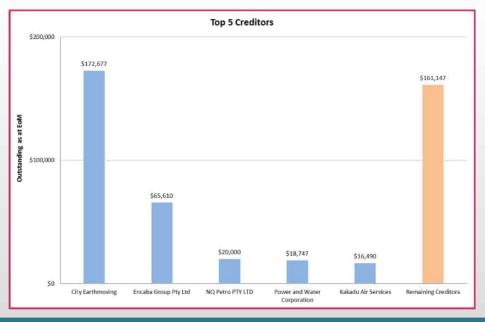

# **ATTACHMENTS**

1. Action Items Ordinary Council Meeting 18 19 June 2024 [8.1.1 - 16 pages]

| Document                                                      | Status      | Action Required                                                                                                                                                                                                                                                                                                                                             | Assignee/s                               | Action Taken                                                                                                                                                                                                                                                                                                                                                                                                                                                                                                                                                                                                                                                                                                                                                                                                                                                     |
|---------------------------------------------------------------|-------------|-------------------------------------------------------------------------------------------------------------------------------------------------------------------------------------------------------------------------------------------------------------------------------------------------------------------------------------------------------------|------------------------------------------|------------------------------------------------------------------------------------------------------------------------------------------------------------------------------------------------------------------------------------------------------------------------------------------------------------------------------------------------------------------------------------------------------------------------------------------------------------------------------------------------------------------------------------------------------------------------------------------------------------------------------------------------------------------------------------------------------------------------------------------------------------------------------------------------------------------------------------------------------------------|
| Ordinary<br>Council<br>Meeting 20<br>- 21<br>February<br>2024 | In Progress | OCM19/2024  1. Directed Council to reach out to the Office of Marion Scrymgour to offer funding to better suited West Arnhem Organisation to accept funding for purchase of community buses.  2. Requested alternative letter outlining organisations in communities better suited to deliver service within the communities, cc'ing in those organisations | Fiona Ainsworth,<br>Jasmine<br>Mortimore | 15/04/2024 Jasmine Mortimore  Outcome from action has changed as the offer of buses is being negotiated with the Office of Marion Scrymgour. WARC have sent a proposal to use buses for sport and recreations as this fits within the funding guidelines.  10/05/2024 Jasmine Mortimore  Working with Office of Marion Scrymgour, updates will be provided out of session.                                                                                                                                                                                                                                                                                                                                                                                                                                                                                       |
| Ordinary<br>Council<br>Meeting -<br>20 March<br>2024          | In Progress | OCM41/2024 RESOLVED: Request comparison on Jabiru Township (JTDA) land use by accessing WARC records.                                                                                                                                                                                                                                                       | Ben Heaslip,<br>Jasmine<br>Mortimore     | 12/06/2024 Jasmine Mortimore Information Advisor is sourcing information within WARC records to distribute to Elected Members.                                                                                                                                                                                                                                                                                                                                                                                                                                                                                                                                                                                                                                                                                                                                   |
| Ordinary<br>Council<br>Meeting -<br>20 March<br>2024          | In Progress | OCM216/2023 Strategic Roads Nominated sections: Cahill's Crossing to Gunbalanya turn off, Creek crossings between Gunbalanya and Maningrida, Maningrida to Ramingining turnoff the Arnhem Link Road to prioritise for intended roadwork upgrades.                                                                                                           | Hilal Ahmad                              | 22/03/2024 Ben Heaslip  10 January 2024 – Hilal Ahmad Emailed the NT Strategic Roads Team to organise a meeting to present the Nominated Sections.  09 February 2024 – Hilal Ahmad Met with the representatives from DIPL and presented all the nominated sections. DIPL will update WARC once the final areas are nominated.  11 March 2024 – Hilal Ahmad DIPL will update WARC once the final areas are nominated.  12/04/2024 Hilal Ahmad DIPL is assessing the feedback provided by various stakeholders and will provide a final list of projects and budget to the Infrastructure Minister for approval.  07/05/2024 Hilal Ahmad Awaiting further updates from DIPL to advise the projects selected for planned works.  07/06/2024 Hilal Ahmad DIPL to advise all stakeholders of the upgraded road drainage and road sections selected for planned works. |