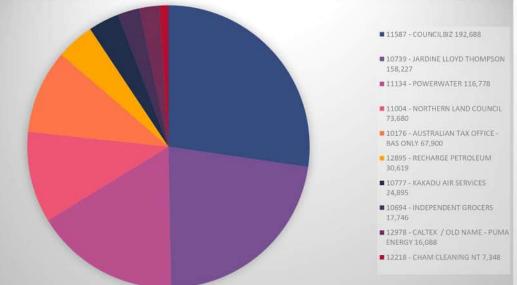

|



What makes an asset current is that it can be converted into cash within a year. What makes a liability current is that it is due within a year.

- Note: does not include restricted cash of \$6.935 million as at 31 May 2024
- Note: Jabiru Roadworks debtor manually excluded. This amount will immediately be paid to contractor once received.



# **Current Ratio for the past Year**



| May-23 | Jun-23 | Jul-23 | Aug-23 | Sep-23 | Oct-23 | Nov-23 | Dec-23 | Jan-24 | Feb-24 | Mar-24 | Apr-24 | May-24 |
|--------|--------|--------|--------|--------|--------|--------|--------|--------|--------|--------|--------|--------|
| 1.34   | 1.13   | 0.84   | 0.82   | 0.65   | 1.39   | 1.40   | 1.70   | 1.40   | 2.04   | 1.70   | 1.65   | 1.27   |





# **Top 10 Payments for May – Recurrent**







# **Top 10 Payments for May – Non Recurrent**







# Debtors – as at 31st May 2024



### "Money owed to Council"



|              | DEBTORS      |              |              |              |              |              |              |              |              |              |              |              |  |  |
|--------------|--------------|--------------|--------------|--------------|--------------|--------------|--------------|--------------|--------------|--------------|--------------|--------------|--|--|
| May 23       | Jun 23       | Jul 23       | Aug 23       | Sep 23       | Oct 23       | Nov 23       | Dec 23       | Jan 24       | Feb 24       | Mar 24       | Apr 24       | May 24       |  |  |
| \$ 2,489,874 | \$ 2,048,769 | \$ 1,326,946 | \$ 1,401,401 | \$ 2,222