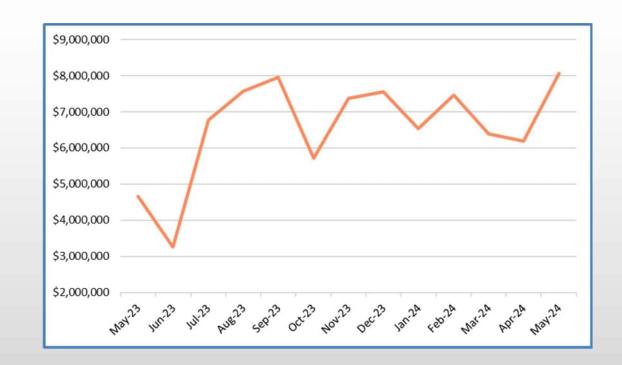

| 1,270,508     |
| Nov-23       | \$  | (432,008)     |
| Dec-23       | \$  | (775,323)     |
| Jan-24       | \$  | (588,713)     |
| Feb-24       | \$  | 1,037,407     |
| Mar-24       | \$  | (1,468,940)   |
| Apr-24       | \$  | 1,810,748     |
| May-24       | \$  | (80,665)      |
| Year to Date | \$  | 2,304,712     |





# Term Deposits & CMA over the past year



| Month  | Total Deposits |
|--------|----------------|
| May-23 | \$4,655,139    |
| Jun-23 | \$3,255,139    |
| Jul-23 | \$6,768,208    |
| Aug-23 | \$7,573,661    |
| Sep-23 | \$7,958,567    |
| Oct-23 | \$5,714,824    |
| Nov-23 | \$7,364,285    |
| Dec-23 | \$7,560,762    |
| Jan-24 | \$6,539,074    |
| Feb-24 | \$7,471,297    |
| Mar-24 | \$6,385,972    |
| Apr-24 | \$6,190,482    |
| May-24 | \$8,055,825    |





# Restricted Assets – May 2024



## **Restricted Assets:**

• Internal Restrictions: Capital Reserve \$34,257

 External Restrictions: Restricted Grant Funding as at 31<sup>st</sup> May 2024
 \$6,900,544

TOTAL \$6,121,076

- Includes Cash that belongs to Funding Bodies, Grant income that is tied, and cash reserved for special projects of the Council
- These amounts are excluded from Cash & Cash equivalents for the Working Capital calculation.



# **Internal Restrictions: Capital Reserve Expenditure for the past year**



| Capital Reserve Monthly Expenditure 2023/2024 |        |          |        |          |        |          |        |        |        |         |        |        |        |
|-----------------------------------------------|--------|----------|--------|----------|---