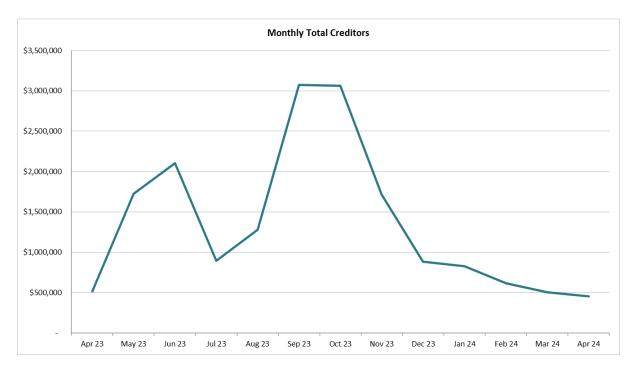

| 16,490                | 4%                     | 16,490                    | -         | -         | -         |
|                 | TOTAL                                    | 293,524               | 65%                    | 55,237                    | 65,610    | -         | 172,677   |
|                 | Remaining Creditors                      | 161,147               | 35%                    | 99,599                    | 22,894    | 1,047     | 37,607    |
|                 | TOTAL CREDITORS AS AT<br>30th April 2024 | 454,671               | 100%                   | 154,836                   | 88,504    | 1,047     | 210,284   |

<sup>\*</sup>Creditors that are >90 Days are currently on a retainer

The movement of the total value of creditors for the past year follows:



### **LICENSED POST OFFICES – CASH VARIANCES**

The Council operates Australia Post Licensed Post Offices (LPOs) at Jabiru, Maningrida and Gunbalanya.

Discrepancies between the actual cash balance at each LPO and the expected cash balance in the period between 1 April 2024 to 30 April 2024 are listed below:

| LPO:       | Amount:          | Comment                      |
|------------|------------------|------------------------------|
| Jabiru     | \$44.51 negative | Currently being investigated |
| Maningrida | \$0.05 negative  |                              |
| Gunbalanya | \$45.10 positive |                              |
| Total      | \$0.55 positive  |                              |

#### STATUTORY ENVIRONMENT

Regulation 17 of the *Local Government (General) Regulations 2021* o