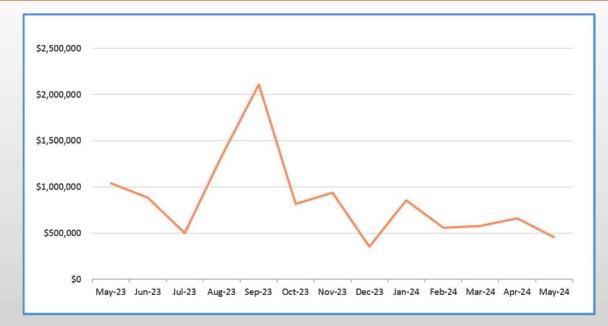

|             |             |           |           |           |           |           |           |           |           |  |  |  |
|---|-------------|-----------------------------------------------------|-----------|-------------|-------------|-----------|-----------|-----------|-----------|-----------|-----------|-----------|-----------|--|--|--|
|   | May-23      | Jun-23                                              | Jul-23    | Aug-23      | Sep-23      | Oct-23    | Nov-23    | Dec-23    | Jan-24    | Feb-24    | Mar-24    | Apr-24    | May-24    |  |  |  |
| Ç | \$1,039,160 | \$883,093                                           | \$500,907 | \$1,333,365 | \$2,108,199 | \$818,155 | \$938,702 | \$355,916 | \$857,397 | \$557,791 | \$580,261 | \$660,813 | \$455,807 |  |  |  |





# **Working Capital / Current Ratio**



"How many dollars we have for every dollar we owe"

|                                      | 31 May 2024<br>\$ |
|--------------------------------------|-------------------|
| CURRENT ASSETS                       |                   |
| Cash and cash equivalents *          | 1,796,780         |
| Trade and Other Receivables          | 1,023,068         |
| Inventories                          | -                 |
| Prepayments and Other                |                   |
| TOTAL CURRENT ASSETS                 | 2,819,848         |
| Less:                                |                   |
| CURRENT LIABILITIES                  |                   |
| Trade and Other Payables             | 669,348           |
| Provisions