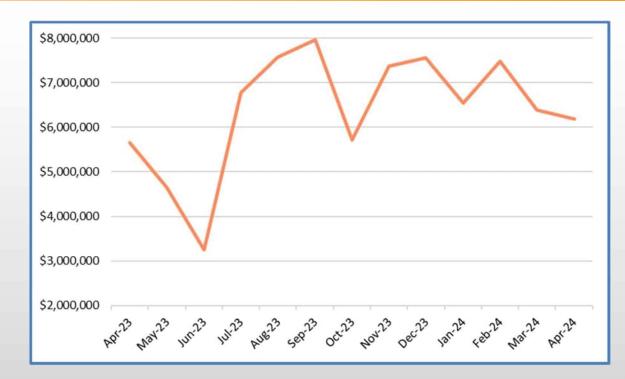

| (35,056)      |
| Oct-23       | \$  | 1,270,508     |
| Nov-23       | \$  | (432,008)     |
| Dec-23       | \$  | (775,323)     |
| Jan-24       | \$  | (588,713)     |
| Feb-24       | \$  | 1,037,407     |
| Mar-24       | \$  | (1,468,940)   |
| Apr-24       | \$  | 1,810,748     |
| Year to Date | \$  | 2,777,839     |





# Term Deposits & CMA over the past year



| Month  | Total Deposits |
|--------|----------------|
| Apr-23 | \$5,655,139    |
| May-23 | \$4,655,139    |
| Jun-23 | \$3,255,139    |
| Jul-23 | \$6,768,208    |
| Aug-23 | \$7,573,661    |
| Sep-23 | \$7,958,567    |
| Oct-23 | \$5,714,824    |
| Nov-23 | \$7,364,285    |
| Dec-23 | \$7,560,762    |
| Jan-24 | \$6,539,074    |
| Feb-24 | \$7,471,297    |
| Mar-24 | \$6,385,972    |
| Apr-24 | \$6,190,482    |





## **Restricted Assets – April 2024**



### **Restricted Assets:**

• Internal Restrictions: Capital Reserve \$34,257

 External Restrictions: Restricted Grant Funding as at 30<sup>th</sup> April 2024

\$6,086,819

TOTAL

\$6,121,076

- Includes Cash that belongs to Funding Bodies, Grant income that is tied, and cash reserved for special projects of the Council
- These amounts are excluded from Cash & Cash equivalents for the Working Capital calculation.



## **Internal Restrictions: Capital Reserve Expenditure for the past year**



|