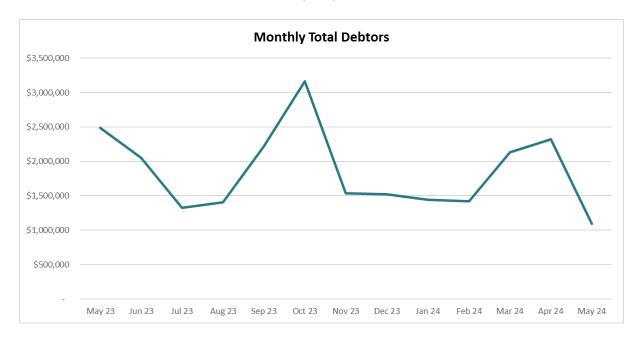

| 20,404  | 1,866        | 13,955        | 91,437    |
| 715    | Department of Infrastructure, Planning | 65,564      | 6%          | 52,108  | -            | 5,027         | 8,429     |
| 215    | McMahon Services NT Pty Ltd            | 10,640      | 1%          | 6,640   | 4,000        | -             | -         |
|        | TOTAL                                  | 687,184     | 63%         | 561,127 | 5,866        | 20,326        | 99,866    |
|        | Remaining Debtors                      | 408,342     | 37%         | 174,099 | 22,855       | 7,759         | 203,629   |
|        | TOTAL DEBTORS AS AT 31st May 2024      | 1,095,526   | 100%        | 735,226 | 28,721       | 28,084        | 303,494   |

#### Movement of the total value of debtors for the past year follows:



#### **Trade Creditors (slide 17)**

#### Age Analysis - Summary Report - TOP 5 CREDITORS

|                                     |                                                                                                                                                                      | _                                                                                                                                                                                                                                                         |