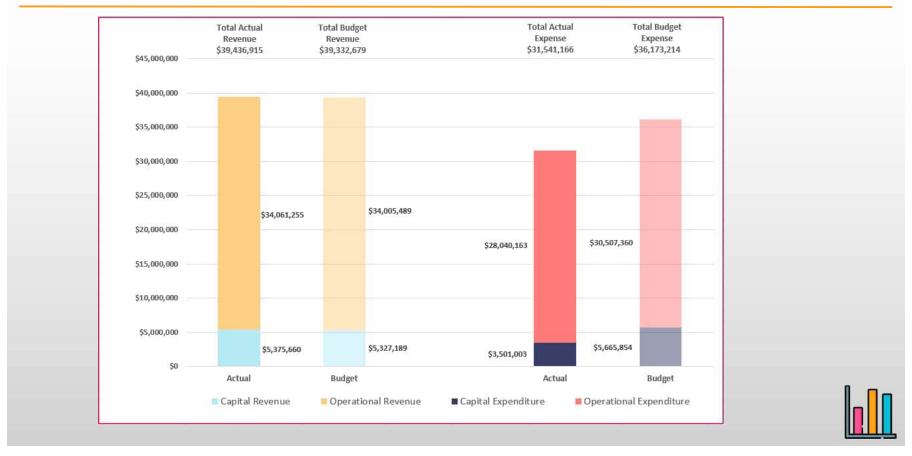

| 18          | 20%       | 105 100%               |
| Council Committee & LA Expenses                                    | 105         | 00                     | 10          | 20%       | 105 100%               |
| Total Operational Expenditure                                      | 34,885,681  | 30,507,360             | 4,378,321   | 14%       | 39,611,208 88%         |
|                                                                    |             |                        |             | (100%)+   | 1,404,957 0%           |

# **Actual v Budget – Operating Position – April YTD 2024**





Legend:

Unfavourable variance over \$75,000

Unfavourable variance under \$75,000

Favourable variance

! Variance over \$300.000



# Actual v Budget – Total Council – April YTD 2024





### Cash flow - Cash in vs Cash out



| Month        | Cas | sh in / (out) |
|--------------|-----|---------------|
| Apr-23       | \$  | (755,025)     |
| May-23       | \$  | 392,462       |
| Jun-23       | \$  | 2,057,668     |
| Jul-23       | \$  | (1,213,855)   |
| Aug-23       | \$  | 722,941       |
| Sep-23       | \$  | (35,056)      |
| Oct-23       | \$  | 1,270,508     |
| Nov-23       | \$  | (432,008)     |
| Dec-23       | \$  | (775,323)     |
| Jan-24       | \$  | (588,713)     |
| Feb-24       | \$  | 1,037,407     |
| Mar-24       | \$  | (1,468,940)   |
| Apr-24       | \$  | 1,810,748     |
| Year to Date | \$  | 2,777,839     |





# Term Deposits & CMA over the past year



| Month  | Total Deposits |
|--------|----------------|
| Apr-23 | \$5,655,139    |
|