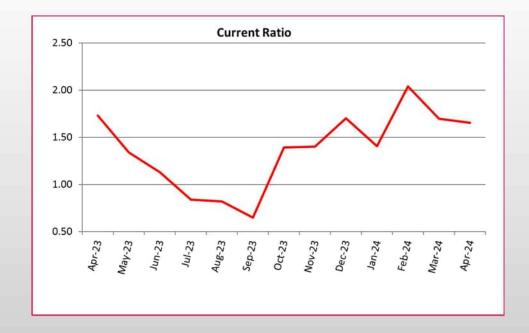

ATIO                        | 1.65                |



What makes an asset current is that it can be converted into cash within a year. What makes a liability current is that it is due within a year.

- Note: does not include restricted cash of \$6.121 million as at 30 April 2024
- Note: Jabiru Roadworks debtor manually excluded. This amount will immediately be paid to contractor once received.



# **Current Ratio for the past Year**



| Apr-23 | May-23 | Jun-23 | Jul-23 | Aug-23 | Sep-23 | Oct-23 | Nov-23 | Dec-23 | Jan-24 | Feb-24 | Mar-24 | Apr-24 |
|--------|--------|--------|--------|--------|--------|--------|--------|--------|--------|--------|--------|--------|
| 1.73   | 1.34   | 1.13   | 0.84   | 0.82   | 0.65   | 1.39   | 1.40   | 1.70   | 1.40   | 2.04   | 1.70   | 1.65   |





# **Top 10 Payments for April – Recurrent**







# **Top 10 Payments for April – Non Recurrent**





# Debtors – as at 30th April 2024



### "Money owed to Council"



|             | DEBTORS        |              |              |              |                                   |              |              |              |                      |              |              |              |
|-------------|----------------|--------------|--------------|--------------|-----------------------------------|--------------|--------------|--------------|----------------------|--------------|--------------|--------------|
| Apr 23      | May 23         | Jun 23       | Jul 23       | Aug 23       | Aug 23 Sep 23 Oct 23 Nov 23 Dec 2 |              |              |              | Dec 23 Jan